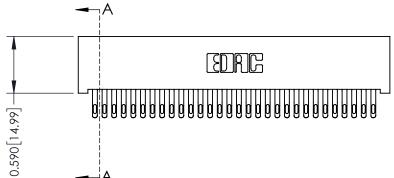

342 ENG MASTER J.LEE DATE: OCT. 06/09 NTS SHEET 1 OF 3

342 Assembly

THIS IS A C.A.D. GENERATED DRAWING DO NOT MAKE MANUAL REVISIONS TO MASTER. ISSUE NUMBER

ORIGINAL

1

| 342 / 392 Series Card Edge Connector<br>Contact Bend Detail |                                                                                                                                   | ACAD REFERENCE NO. 342 ENG MASTER |             |          |          |
|-------------------------------------------------------------|-----------------------------------------------------------------------------------------------------------------------------------|-----------------------------------|-------------|----------|----------|
|                                                             |                                                                                                                                   | DRAWN:                            | J.LEE       | DATE: OC | T. 06/09 |
|                                                             |                                                                                                                                   | CHECKED:                          |             | DATE:    |          |
| EDAC INC                                                    | ARE THE PROPERTY OF EDAC INC.,AND SHALL NOT BE REPRODUCED,OR COPIED OR USED AS THE BASIS FOR THE MANUFACTURE OR SALE OF APPARATUS | SCALE:                            | NTS         | SHEET :  | 2 OF 3   |
| TORONTO, ONTARIO                                            |                                                                                                                                   | DRAWING                           | NUMBER      |          | ISSUE    |
| YOUR CONNECTION TO QUALITY & SERVICE                        |                                                                                                                                   | 3                                 | 42 Assembly |          | 1        |