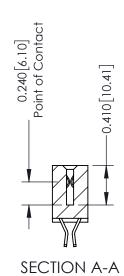

**Mounting Option** 01-No Mounting Lugs **Contact Detail** 

555-Extender Board Bend (Code 500 Contacts) .100 [2.54] Contact Spacing x .200 [5.08] Row Spacing