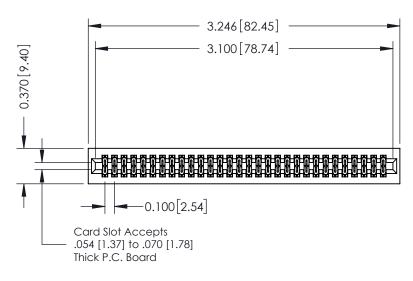

342 ENG MASTER J.LEE DATE: OCT. 06/09 NTS SHEET 1 OF 3

342 Assembly

THIS IS A C.A.D. GENERATED DRAWING DO NOT MAKE MANUAL REVISIONS TO MASTER. ISSUE NUMBER

ORIGINAL

1

| 342 / 392 Series Card Edge Connector<br>Contact Bend Detail |                                                                                                                                   | ACAD REFERENCE NO. 342 ENG MASTER |             |          |          |
|-------------------------------------------------------------|-----------------------------------------------------------------------------------------------------------------------------------|-----------------------------------|-------------|----------|----------|
|                                                             |                                                                                                                                   | DRAWN:                            | J.LEE       | DATE: OC | T. 06/09 |
|                                                             |                                                                                                                                   | CHECKED:                          |             | DATE:    |          |
| EDAC INC                                                    | ARE THE PROPERTY OF EDAC INC.,AND SHALL NOT BE REPRODUCED,OR COPIED OR USED AS THE BASIS FOR THE MANUFACTURE OR SALE OF APPARATUS | SCALE:                            | NTS         | SHEET :  | 2 OF 3   |
| TORONTO, ONTARIO                                            |                                                                                                                                   | DRAWING                           | NUMBER      |          | ISSUE    |
| YOUR CONNECTION TO QUALITY & SERVICE                        |                                                                                                                                   | 3                                 | 42 Assembly |          | 1        |