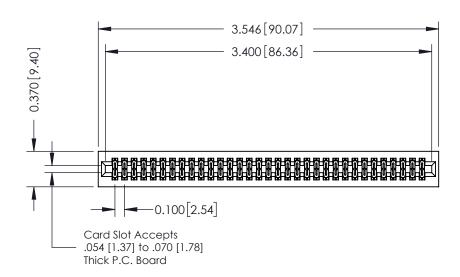

## **See Accompanying Pages for:**

- **Contact Bend Details**
- **Mounting Options**

342 / 392 Card Edge Connector Part Number: 342-066-541-201

YOUR CONNECTION TO QUALITY & SERVICE

342 ENG MASTER J.LEE DATE: OCT. 06/09 SHEET 1 OF 3

342 Assembly

THIS IS A C.A.D. GENERATED DRAWING DO NOT MAKE MANUAL REVISIONS TO MASTER. ISSUE NUMBER

ORIGINAL

1

| 342 / 392 Series Card Edge Connector<br>Contact Bend Detail |                                                                                                                                                                                                  | ACAD REFERENCE NO. 342 ENG MASTER |             |                  |        |
|-------------------------------------------------------------|--------------------------------------------------------------------------------------------------------------------------------------------------------------------------------------------------|-----------------------------------|-------------|------------------|--------|
|                                                             |                                                                                                                                                                                                  | DRAWN:                            | J.LEE       | DATE: OCT. 06/09 |        |
|                                                             |                                                                                                                                                                                                  | CHECKED:                          |             | DATE:            |        |
| TORONTO, ONTARIO                                            | THESE DRAWINGS AND SPECIFICATIONS ARE THE PROPERTY OF EDAC INC. AND SHALL NOT BE REPRODUCED, OR COPIED OR USED AS THE BASIS FOR THE MANUFACTURE OR SALE OF APPARATUS WITHOUT WRITTEN PERMISSION. | SCALE:                            | NTS         | SHEET :          | 2 OF 3 |
|                                                             |                                                                                                                                                                                                  | DRAWING                           | NUMBER      |                  | ISSUE  |
| YOUR CONNECTION TO QUALITY & SERVICE                        |                                                                                                                                                                                                  | 3                                 | 42 Assembly |                  | 1      |