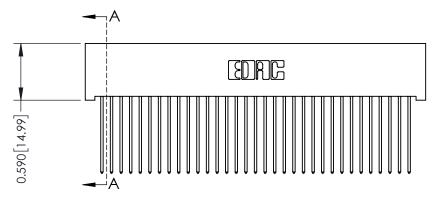

THIS IS A C.A.D. GENERATED DRAWING DO NOT MAKE MANUAL REVISIONS TO MASTER

ISSUE NUMBER

ORIGINAL

1

| 342 / 392 Card Edge Connector<br>Mounting Options |                                                                                                                                                                                               | ACAD REFERENCE NO. 342 ENG MASTER |                         |        |  |  |
|---------------------------------------------------|-----------------------------------------------------------------------------------------------------------------------------------------------------------------------------------------------|-----------------------------------|-------------------------|--------|--|--|
|                                                   |                                                                                                                                                                                               | DRAWN: J.LEE                      | DATE: <b>OCT. 06/09</b> |        |  |  |
|                                                   |                                                                                                                                                                                               | CHECKED:                          | DATE:                   |        |  |  |
| TORONTO, ONTARIO                                  | THESE DRAWINGS AND SPECIFICATIONS ARE THE PROPERTY OF EDAC INCAND SHALL NOT BE REPRODUCED,OR COPIED OR USED AS THE BASIS FOR THE MANUFACTURE OR SALE OF APPARATUS WITHOUT WRITTEN PERMISSION. | SCALE: NTS                        | SHEET :                 | 3 OF 3 |  |  |
|                                                   |                                                                                                                                                                                               | DRAWING NUMBER                    | •                       | ISSUE  |  |  |
| YOUR CONNECTION TO QUALITY & SERVICE              |                                                                                                                                                                                               | 342 Assembly                      |                         | 1      |  |  |