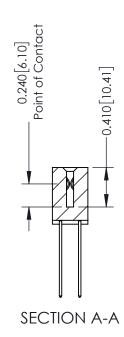

**Mounting Option** 01-No Mounting Lugs **Contact Detail** 

541-Wire Wrap .025 Sq.(0.64 Sq.) - Tail LG=.760(19.30) .100 [2.54] Contact Spacing x .200 [5.08] Row Spacing