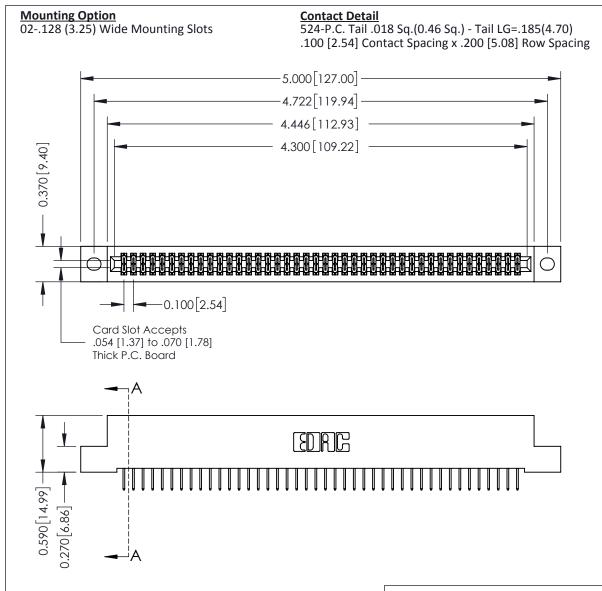

## **See Accompanying Pages for:**

- **Contact Bend Details**
- **Mounting Options**

342 / 392 Card Edge Connector Part Number: 342-084-524-202

YOUR CONNECTION TO QUALITY & SERVICE

CANADA

342 ENG MASTER J.LEE DATE: OCT. 06/09 SHEET 1 OF 3