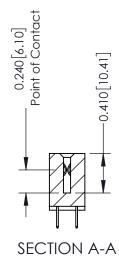

342 Assembly

THIS IS A C.A.D. GENERATED DRAWING DO NOT MAKE MANUAL REVISIONS TO MASTER. ISSUE NUMBER

ORIGINAL

1

| 342 / 392 Series Card Edge Connector<br>Contact Bend Detail |                                                                                                                                                                                                  | ACAD REFERENCE NO. 342 ENG MASTER |             |                  |        |
|-------------------------------------------------------------|--------------------------------------------------------------------------------------------------------------------------------------------------------------------------------------------------|-----------------------------------|-------------|------------------|--------|
|                                                             |                                                                                                                                                                                                  | DRAWN:                            | J.LEE       | DATE: OCT. 06/09 |        |
|                                                             |                                                                                                                                                                                                  | CHECKED:                          |             | DATE:            |        |
| TORONTO, ONTARIO                                            | THESE DRAWINGS AND SPECIFICATIONS ARE THE PROPERTY OF EDAC INC. AND SHALL NOT BE REPRODUCED, OR COPIED OR USED AS THE BASIS FOR THE MANUFACTURE OR SALE OF APPARATUS WITHOUT WRITTEN PERMISSION. | SCALE:                            | NTS         | SHEET :          | 2 OF 3 |
|                                                             |                                                                                                                                                                                                  | DRAWING                           | NUMBER      |                  | ISSUE  |
| YOUR CONNECTION TO QUALITY & SERVICE                        |                                                                                                                                                                                                  | 3                                 | 42 Assembly |                  | 1      |