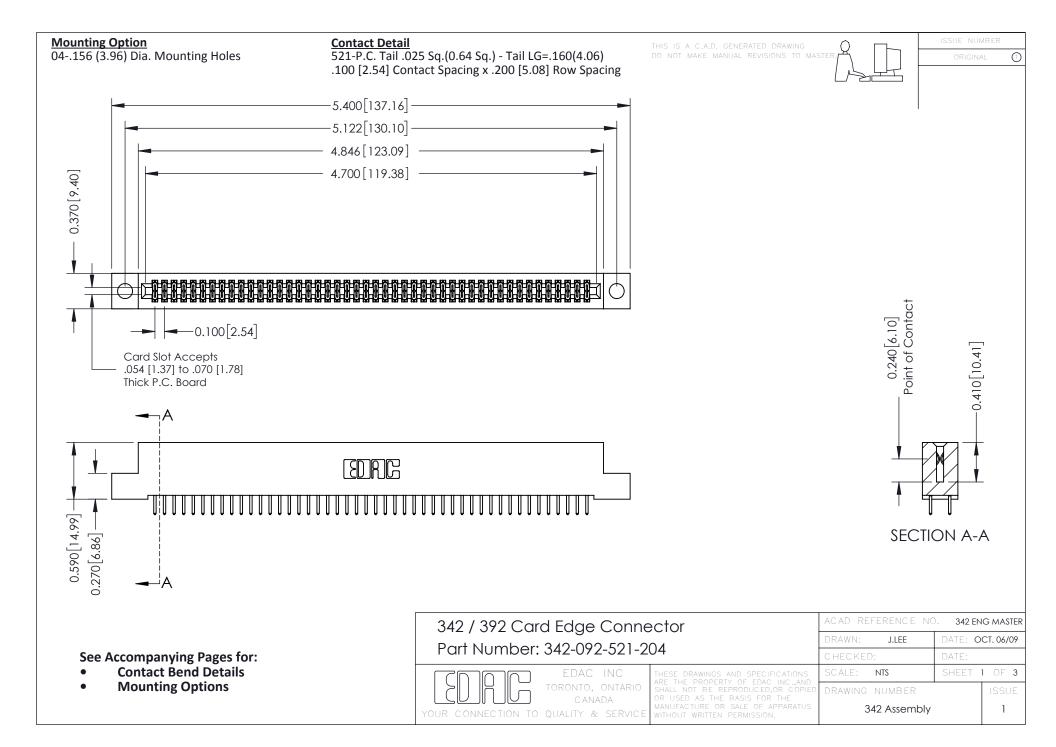

THIS IS A C.A.D. GENERATED DRAWING DO NOT MAKE MANUAL REVISIONS TO MASTER. ISSUE NUMBER

ORIGINAL

1



| 342 / 392 Series Card Edge Connector<br>Contact Bend Detail |                                                                                                                                                                                                  | ACAD REFERENCE NO. 342 ENG MASTER |             |                  |        |
|-------------------------------------------------------------|--------------------------------------------------------------------------------------------------------------------------------------------------------------------------------------------------|-----------------------------------|-------------|------------------|--------|
|