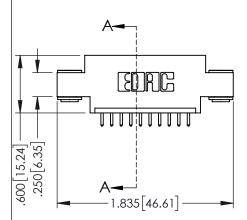

Contact Dimensions: 521-P.C. Tail .025 Sq.(0.64 Sq.) - Tail LG=.150(3.81) .100 (2.54) Contact Spacing x .200 (5.08) Row Spacing

THIS IS A C.A.D. GENERATED DRAWING
DO NOT MAKE MANUAL REVISIONS TO MAS

ISSUE NUMBER