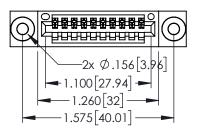

Contact Dimensions: 521-P.C. Tail .025 Sq.(0.64 Sq.) - Tail LG=.150(3.81) .100 (2.54) Contact Spacing x .200 (5.08) Row Spacing

THIS IS A C.A.D. GENERATED DRAWING
DO NOT MAKE MANUAL REVISIONS TO MAS

ISSUE NUMBER