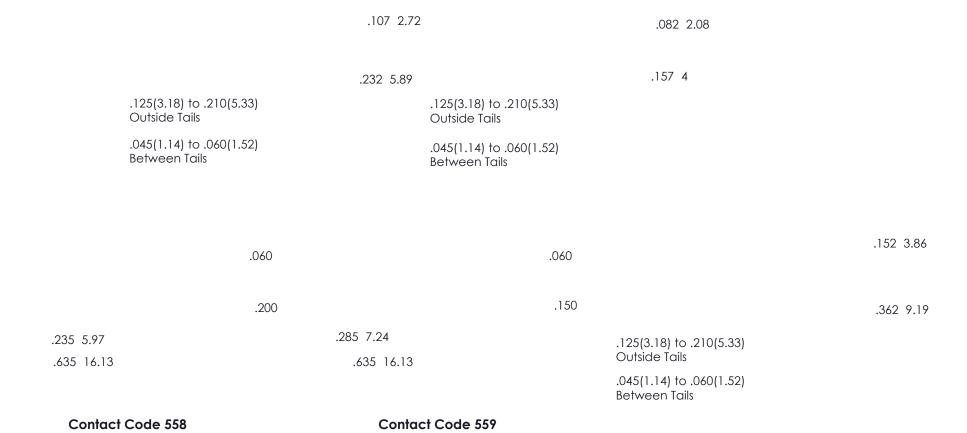

Contact Dimensions: 521-P.C. Tail .025 Sq.(0.64 Sq.) - Tail LG=.150(3.81) .100 (2.54) Contact Spacing x .200 (5.08) Row Spacing

THIS IS A C.A.D. GENERATED DRAWING
DO NOT MAKE MANUAL REVISIONS TO MAS

ISSUE NUMBER