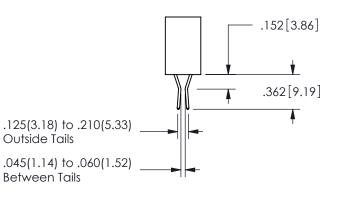

YOUR CONNECTION TO QUALITY & SERVICE

WITHOUT WRITTEN PERMISSION.

ISSUE NUMBER ORIGINAL

1

**Contact Code 558** 

Contact Code 559

Contact Code 560

INSULATOR MATERIAL: THERMOPLASTIC POLYESTER, UL 94V-0 DAP MATERIAL AVAILABLE UPON REQUEST

CONTACT MATERIAL; COPPER ALLOY CONTACT PLATING: GOLD ON THE MATING AREA, TIN PLATING ON THE CONTACT TAILS, NICKEL UNDERPLATE

345/395 SERIES CARD EDGE CONNECTOR CONTACT CODE 555,556,558,559,560 DIMENSIONS