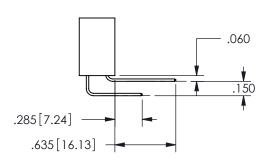

YOUR CONNECTION TO QUALITY & SERVICE

WITHOUT WRITTEN PERMISSION.

ISSUE NUMBER ORIGINAL

1

**Contact Code 558** 

Contact Code 559

Contact Code 560

INSULATOR MATERIAL: THERMOPLASTIC POLYESTER, UL 94V-0 DAP MATERIAL AVAILABLE UPON REQUEST

CONTACT MATERIAL; COPPER ALLOY CONTACT PLATING: GOLD ON THE MATING AREA, TIN PLATING ON THE CONTACT TAILS, NICKEL UNDERPLATE

345/395 SERIES CARD EDGE CONNECTOR CONTACT CODE 555,556,558,559,560 DIMENSIONS