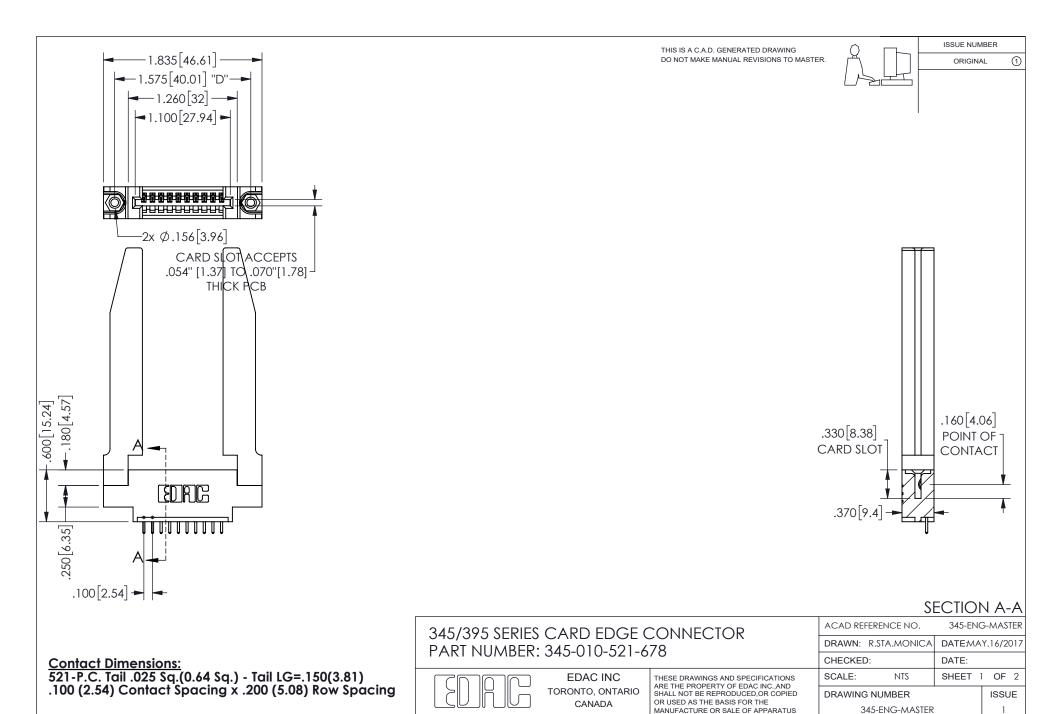

YOUR CONNECTION TO QUALITY & SERVICE

WITHOUT WRITTEN PERMISSION.

ISSUE NUMBER ORIGINAL

1

**Contact Code 558** 

Contact Code 559

Contact Code 560

INSULATOR MATERIAL: THERMOPLASTIC POLYESTER, UL 94V-0 DAP MATERIAL AVAILABLE UPON REQUEST

CONTACT MATERIAL; COPPER ALLOY CONTACT PLATING: GOLD ON THE MATING AREA, TIN PLATING ON THE CONTACT TAILS, NICKEL UNDERPLATE

345/395 SERIES CARD EDGE CONNECTOR CONTACT CODE 555,556,558,559,560 DIMENSIONS