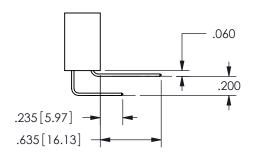

THIS IS A C.A.D. GENERATED DRAWING DO NOT MAKE MANUAL REVISIONS TO MASTER.

ISSUE NUMBER

ORIGINAL

THICK PCB

<u>Contact Dimensions:</u> 544-Wire Wrap .050x.025(1.27x0.64) - Tail LG=.750(19.05) .100 (2.54) Contact Spacing x .200 (5.08) Row Spacing

**SECTION A-A** 

.160 4.06 .330[8.38] POINT OF CARD SLOT CONTACT .370 9.4

ISSUE NUMBER ORIGINAL

1

**Contact Code 558** 

Contact Code 559

**Contact Code 560** 

INSULATOR MATERIAL: THERMOPLASTIC POLYESTER, UL 94V-0 DAP MATERIAL AVAILABLE UPON REQUEST