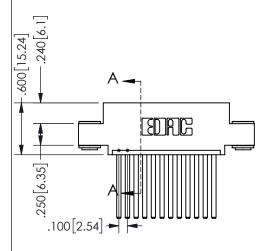

**SECTION A-A** 

.160 4.06 .330[8.38] POINT OF CARD SLOT CONTACT .370 9.4

ISSUE NUMBER ORIGINAL

1

**Contact Code 558** 

Contact Code 559

**Contact Code 560** 

INSULATOR MATERIAL: THERMOPLASTIC POLYESTER, UL 94V-0 DAP MATERIAL AVAILABLE UPON REQUEST

CONTACT MATERIAL; COPPER ALLOY CONTACT PLATING: GOLD ON THE MATING AREA, TIN PLATING ON THE CONTACT TAILS, NICKEL UNDERPLATE