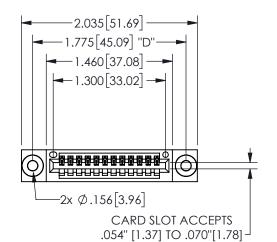

THIS IS A C.A.D. GENERATED DRAWING DO NOT MAKE MANUAL REVISIONS TO MASTER.

ISSUE NUMBER

ORIGINAL

THICK PCB

<u>Contact Dimensions:</u> 544-Wire Wrap .050x.025(1.27x0.64) - Tail LG=.750(19.05) .100 (2.54) Contact Spacing x .200 (5.08) Row Spacing

345/395 SERIES CARD EDGE CONNECTOR PART NUMBER: 345-012-544-403

YOUR CONNECTION TO QUALITY & SERVICE

**EDAC INC** TORONTO, ONTARIO CANADA

THESE DRAWINGS AND SPECIFICATIONS ARE THE PROPERTY OF EDAC INC., AND SHALL NOT BE REPRODUCED, OR COPIED OR USED AS THE BASIS FOR THE MANUFACTURE OR SALE OF APPARATUS WITHOUT WRITTEN PERMISSION.