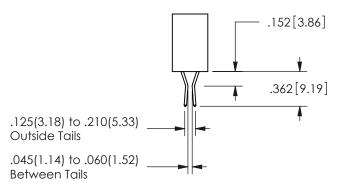

**SECTION A-A** 

.160 4.06 .330[8.38] POINT OF CARD SLOT CONTACT .370 9.4

ISSUE NUMBER ORIGINAL

1

**Contact Code 558** 

Contact Code 559

**Contact Code 560** 

INSULATOR MATERIAL: THERMOPLASTIC POLYESTER, UL 94V-0 DAP MATERIAL AVAILABLE UPON REQUEST

CONTACT MATERIAL; COPPER ALLOY CONTACT PLATING: GOLD ON THE MATING AREA, TIN PLATING ON THE CONTACT TAILS, NICKEL UNDERPLATE