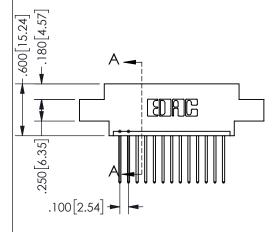

SECTION A-A

ISSUE NUMBER ORIGINAL

1

**Contact Code 558** 

Contact Code 559

**Contact Code 560** 

INSULATOR MATERIAL: THERMOPLASTIC POLYESTER, UL 94V-0 DAP MATERIAL AVAILABLE UPON REQUEST

CONTACT MATERIAL; COPPER ALLOY CONTACT PLATING: GOLD ON THE MATING AREA, TIN PLATING ON THE CONTACT TAILS, NICKEL UNDERPLATE

345/395 SERIES CARD EDGE CONNECTOR CONTACT CODE 555,556,558,559,560 DIMENSIONS

YOUR CONNECTION TO QUALITY & SERVICE

**EDAC INC** TORONTO, ONTARIO CANADA

THESE DRAWINGS AND SPECIFICATIONS ARE THE PROPERTY OF EDAC INC.,AND SHALL NOT BE REPRODUCED, OR COPIED OR USED AS THE BASIS FOR THE MANUFACTURE OR SALE OF APPARATUS WITHOUT WRITTEN PERMISSION.

| ACAD REFERENCE NO.  | 345-ENG-MASTER   |  |  |
|---------------------|------------------|--|--|
| DRAWN: R.STA.MONICA | DATE:MAY.16/2017 |  |  |
| CHECKED:            | DATE:            |  |  |
| SCALE: 1:1          | SHEET 2 OF 2     |  |  |
| DRAWING NUMBER      | ISSUE            |  |  |
| 345-ENG-MASTER      | 1                |  |  |