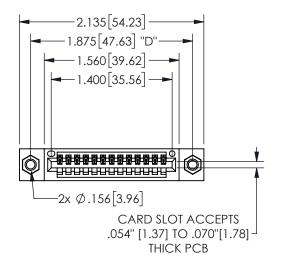

## 345/395 SERIES CARD EDGE CONNECTOR PART NUMBER: 345-013-540-607

YOUR CONNECTION TO QUALITY & SERVICE

**EDAC INC** TORONTO, ONTARIO CANADA

THESE DRAWINGS AND SPECIFICATIONS ARE THE PROPERTY OF EDAC INC.,AND SHALL NOT BE REPRODUCED, OR COPIED OR USED AS THE BASIS FOR THE MANUFACTURE OR SALE OF APPARATUS WITHOUT WRITTEN PERMISSION.

| OLOHOITIT           |                |           |  |
|---------------------|----------------|-----------|--|
| ACAD REFERENCE NO.  | 345-ENG-MASTER |           |  |
| DRAWN: R.STA.MONICA | DATEMA         | Y.16/2017 |  |
| CHECKED:            | DATE:          |           |  |
| SCALE: NTS          | SHEET          | OF 2      |  |
| DRAWING NUMBER      |                | ISSUE     |  |
| 345-ENG-MASTER      |                | 1         |  |
| 345-ENG-MASTER      |                | 1         |  |