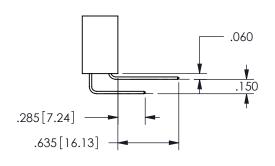

## <u>Contact Dimensions:</u> 540-Wire Wrap .025 Sq.(0.64 Sq.) - Tail LG=.560(14.22) .100 (2.54) Contact Spacing x .200 (5.08) Row Spacing

.160 4.06 .330[8.38] POINT OF CARD SLOT CONTACT .370 9.4

345/395 SERIES CARD EDGE CONNECTOR CONTACT CODE 555,556,558,559,560 DIMENSIONS

YOUR CONNECTION TO QUALITY & SERVICE

**EDAC INC** TORONTO, ONTARIO CANADA

THESE DRAWINGS AND SPECIFICATIONS ARE THE PROPERTY OF EDAC INC.,AND SHALL NOT BE REPRODUCED, OR COPIED OR USED AS THE BASIS FOR THE MANUFACTURE OR SALE OF APPARATUS WITHOUT WRITTEN PERMISSION.