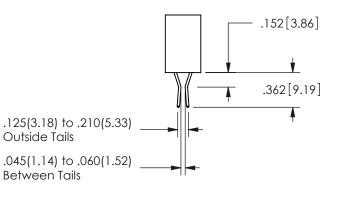

## <u>Contact Dimensions:</u> 540-Wire Wrap .025 Sq.(0.64 Sq.) - Tail LG=.560(14.22) .100 (2.54) Contact Spacing x .200 (5.08) Row Spacing

.160 4.06 .330[8.38] POINT OF CARD SLOT CONTACT .370 9.4

345/395 SERIES CARD EDGE CONNECTOR CONTACT CODE 555,556,558,559,560 DIMENSIONS

YOUR CONNECTION TO QUALITY & SERVICE

**EDAC INC** TORONTO, ONTARIO CANADA

THESE DRAWINGS AND SPECIFICATIONS ARE THE PROPERTY OF EDAC INC.,AND SHALL NOT BE REPRODUCED, OR COPIED OR USED AS THE BASIS FOR THE MANUFACTURE OR SALE OF APPARATUS WITHOUT WRITTEN PERMISSION.