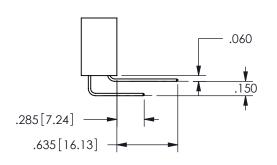

.160 4.06 .330[8.38] POINT OF **CARD SLOT** CONTACT .370 9.4

ISSUE NUMBER ORIGINAL

1

**Contact Code 558** 

Contact Code 559

**Contact Code 560** 

INSULATOR MATERIAL: THERMOPLASTIC POLYESTER, UL 94V-0

DAP MATERIAL AVAILABLE UPON REQUEST

CONTACT MATERIAL; COPPER ALLOY CONTACT PLATING: GOLD ON THE MATING AREA, TIN PLATING ON THE CONTACT TAILS, NICKEL UNDERPLATE

345/395 SERIES CARD EDGE CONNECTOR CONTACT CODE 555,556,558,559,560 DIMENSIONS

YOUR CONNECTION TO QUALITY & SERVICE

**EDAC INC** TORONTO, ONTARIO CANADA

THESE DRAWINGS AND SPECIFICATIONS ARE THE PROPERTY OF EDAC INC.,AND SHALL NOT BE REPRODUCED, OR COPIED OR USED AS THE BASIS FOR THE MANUFACTURE OR SALE OF APPARATUS WITHOUT WRITTEN PERMISSION.