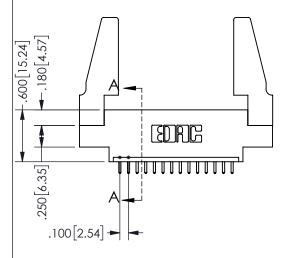

## **SECTION A-A**

345/395 SERIES CARD EDGE CONNECTOR PART NUMBER: 345-014-521-688

**EDAC INC** TORONTO, ONTARIO CANADA

THESE DRAWINGS AND SPECIFICATIONS ARE THE PROPERTY OF EDAC INC., AND SHALL NOT BE REPRODUCED, OR COPIED OR USED AS THE BASIS FOR THE MANUFACTURE OR SALE OF APPARATUS WITHOUT WRITTEN PERMISSION.

| ACAD REFERENCE NO.  | 345-ENG-MASTER |           |
|---------------------|----------------|-----------|
| DRAWN: R.STA.MONICA | DATEMA         | Y.16/2017 |
| CHECKED:            | DATE:          |           |
| SCALE: NTS          | SHEET          | OF 2      |
| DRAWING NUMBER      |                | ISSUE     |
| 345-ENG-MASTER      |                | 1         |
|                     |                |           |