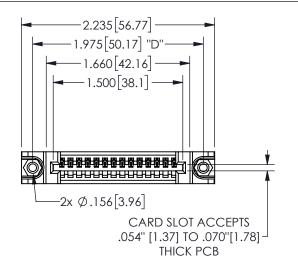

## **SECTION A-A**

345/395 SERIES CARD EDGE CONNECTOR PART NUMBER: 345-014-521-688

**EDAC INC** TORONTO, ONTARIO CANADA

THESE DRAWINGS AND SPECIFICATIONS ARE THE PROPERTY OF EDAC INC., AND SHALL NOT BE REPRODUCED, OR COPIED OR USED AS THE BASIS FOR THE MANUFACTURE OR SALE OF APPARATUS WITHOUT WRITTEN PERMISSION.

| ACAD REFERENCE NO.  | 345-ENG-MASTER |           |
|---------------------|----------------|-----------|
| DRAWN: R.STA.MONICA | DATEMA         | Y.16/2017 |
| CHECKED:            | DATE:          |           |
| SCALE: NTS          | SHEET          | OF 2      |
| DRAWING NUMBER      |                | ISSUE     |
| 345-ENG-MASTER      |                | 1         |
|                     |                |           |