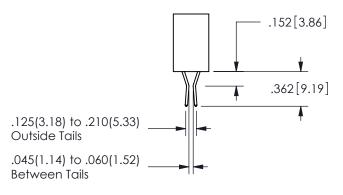

<u>Contact Dimensions:</u>
520-P.C. Tail .030x.018(0.76x0.46) - Tail LG=.175(4.45)
.100 (2.54) Contact Spacing x .200 (5.08) Row Spacing

.160 4.06 .330[8.38] POINT OF CARD SLOT CONTACT

345/395 SERIES CARD EDGE CONNECTOR PART NUMBER: 345-017-520-104

SECTION A-A

ISSUE NUMBER ORIGINAL

1

**Contact Code 558** 

Contact Code 559

**Contact Code 560** 

INSULATOR MATERIAL: THERMOPLASTIC POLYESTER, UL 94V-0

DAP MATERIAL AVAILABLE UPON REQUEST