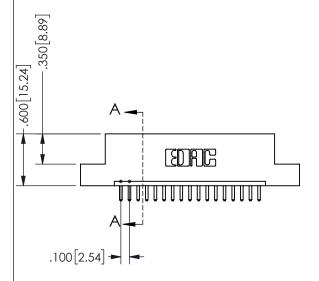

THIS IS A C.A.D. GENERATED DRAWING DO NOT MAKE MANUAL REVISIONS TO MASTER.

ISSUE NUMBER

ORIGINAL

1

-2.535[64.39]-2.275[57.79] "D" 1.960 49.78 1.800 [45.72] -2x Ø.156[3.96] CARD SLOT ACCEPTS .054" [1.37] TO .070"[1.78] \( \) THICK PCB

<u>Contact Dimensions:</u>
520-P.C. Tail .030x.018(0.76x0.46) - Tail LG=.175(4.45)
.100 (2.54) Contact Spacing x .200 (5.08) Row Spacing

.160 4.06 .330[8.38] POINT OF CARD SLOT CONTACT

345/395 SERIES CARD EDGE CONNECTOR PART NUMBER: 345-017-520-104

SECTION A-A

ISSUE NUMBER ORIGINAL

1

**Contact Code 558** 

Contact Code 559

**Contact Code 560** 

INSULATOR MATERIAL: THERMOPLASTIC POLYESTER, UL 94V-0

DAP MATERIAL AVAILABLE UPON REQUEST