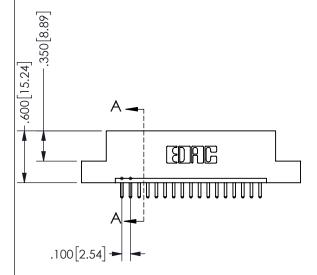

THIS IS A C.A.D. GENERATED DRAWING DO NOT MAKE MANUAL REVISIONS TO MASTER.

ISSUE NUMBER

ORIGINAL

1

-2.535[64.39]-2.275[57.79] "D" 1.960 49.78 1.800 [45.72]

-2x Ø.156[3.96]

CARD SLOT ACCEPTS .054" [1.37] TO .070"[1.78] \( \) THICK PCB

<u>Contact Dimensions:</u>
520-P.C. Tail .030x.018(0.76x0.46) - Tail LG=.175(4.45)
.100 (2.54) Contact Spacing x .200 (5.08) Row Spacing

.160 4.06 .330[8.38] POINT OF CARD SLOT CONTACT

## SECTION A-A

345/395 SERIES CARD EDGE CONNECTOR PART NUMBER: 345-017-520-108

**EDAC INC** TORONTO, ONTARIO CANADA

THESE DRAWINGS AND SPECIFICATIONS ARE THE PROPERTY OF EDAC INC., AND SHALL NOT BE REPRODUCED, OR COPIED OR USED AS THE BASIS FOR THE MANUFACTURE OR SALE OF APPARATUS WITHOUT WRITTEN PERMISSION.