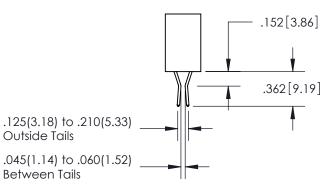

ORIGINAL 1

ISSUE NUMBER

.107[2.72] .082 [2.08]

**Contact Code 558** 

Contact Code 559

**Contact Code 560** 

- INSULATOR MATERIAL: THERMOPLASTIC POLYESTER, UL 94V-0
- DAP MATERIAL AVAILABLE UPON REQUEST
- CONTACT MATERIAL; COPPER ALLOY

CONTACT PLATING: GOLD ON THE MATING AREA, TIN PLATING ON THE CONTACT TAILS, NICKEL UNDERPLATE

\*FOR ALL OTHER SPECIFICATIONS REFER TO SHEET 3\*

**Outside Tails** 

Between Tails

| ACAD REFERENCE NO.  | 345-ENG-MASTER   |
|---------------------|------------------|
| DRAWN: R.STA.MONICA | DATE:MAY.16/2017 |
| CHECKED:            | DATE:            |
| SCALE: 1:1          | SHEET 2 OF 2     |
| DRAWING NUMBER      | ISSUE            |
| 345-ENG-MASTER      | 1                |