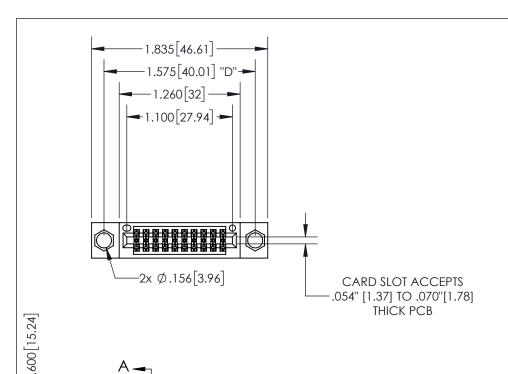

THIS IS A C.A.D. GENERATED DRAWING DO NOT MAKE MANUAL REVISIONS TO MASTER.

ISSUE NUMBER

ORIGINAL

1

.330[8.38] -.370[9.4] .160 4.06 **CARD SLOT** POINT OF CONTACT

SECTION A-A

## <u>Contact Dimensions:</u> 520-P.C. Tail .030x.018(0.76x0.46) - Tail LG=.175(4.45) .100 (2.54) Contact Spacing x .200 (5.08) Row Spacing

A\_

INSULATOR MATERIAL: THERMOPLASTIC PBT, UL 94V-0 CONTACT MATERIAL; COPPER TIN ALLOY CONTACT PLATING: GOLD ON THE MATING AREA, TIN PLATING ON THE CONTACT TAILS, NICKEL UNDERPLATE

EDRG

345/395 SERIES CARD EDGE CONNECTOR PART NUMBER: 345-020-520-204

**EDAC INC** TORONTO, ONTARIO CANADA

THESE DRAWINGS AND SPECIFICATIONS ARE THE PROPERTY OF EDAC INC.,AND SHALL NOT BE REPRODUCED, OR COPIED OR USED AS THE BASIS FOR THE MANUFACTURE OR SALE OF APPARATUS WITHOUT WRITTEN PERMISSION.

| ACAD REFERENCE NO.  |     | 345-ENG-MASTER   |       |
|---------------------|-----|------------------|-------|
| DRAWN: R.STA.MONICA |     | DATE:MAY.16/2017 |       |
| CHECKED:            |     | DATE:            |       |
| SCALE:              | 1:1 | SHEET            | OF 2  |
| DRAWING NUMBER      |     |                  | ISSUE |
| 345-ENG-MASTER      |     |                  | 1     |