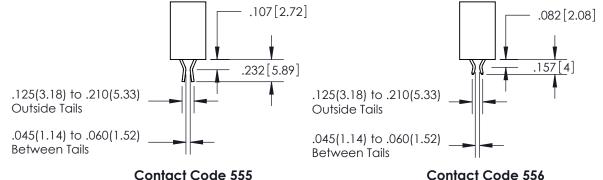

ORIGINAL 1

ISSUE NUMBER

.107[2.72] .082 [2.08]

**Contact Code 558** 

Contact Code 559

**Contact Code 560** 

- INSULATOR MATERIAL: THERMOPLASTIC POLYESTER, UL 94V-0
- DAP MATERIAL AVAILABLE UPON REQUEST
- CONTACT MATERIAL; COPPER ALLOY

CONTACT PLATING: GOLD ON THE MATING AREA, TIN PLATING ON THE CONTACT TAILS, NICKEL UNDERPLATE

\*FOR ALL OTHER SPECIFICATIONS REFER TO SHEET 3\*

## 345/395 SERIES CARD EDGE CONNECTOR CONTACT CODE 555,556,558,559,560 DIMENSIONS

**EDAC INC** TORONTO, ONTARIO CANADA

THESE DRAWINGS AND SPECIFICATIONS ARE THE PROPERTY OF EDAC INC.,AND SHALL NOT BE REPRODUCED, OR COPIED OR USED AS THE BASIS FOR THE MANUFACTURE OR SALE OF APPARATUS WITHOUT WRITTEN PERMISSION.

**Outside Tails** 

Between Tails

| ACAD REFERENCE NO.  | 345-ENG-MASTER   |
|---------------------|------------------|
| DRAWN: R.STA.MONICA | DATE:MAY.16/2017 |
| CHECKED:            | DATE:            |
| SCALE: 1:1          | SHEET 2 OF 2     |
| DRAWING NUMBER      | ISSUE            |
| 345-ENG-MASTER      | 1                |