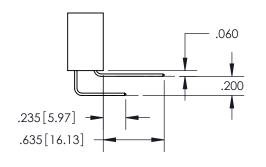

ORIGINAL 1

ISSUE NUMBER

.107[2.72] .082 [2.08]

**Contact Code 558** 

Contact Code 559

**Contact Code 560** 

- INSULATOR MATERIAL: THERMOPLASTIC POLYESTER, UL 94V-0
- DAP MATERIAL AVAILABLE UPON REQUEST
- CONTACT MATERIAL; COPPER ALLOY

CONTACT PLATING: GOLD ON THE MATING AREA, TIN PLATING ON THE CONTACT TAILS, NICKEL UNDERPLATE

\*FOR ALL OTHER SPECIFICATIONS REFER TO SHEET 3\*

## 345/395 SERIES CARD EDGE CONNECTOR CONTACT CODE 555,556,558,559,560 DIMENSIONS

**EDAC INC** TORONTO, ONTARIO CANADA

THESE DRAWINGS AND SPECIFICATIONS ARE THE PROPERTY OF EDAC INC.,AND SHALL NOT BE REPRODUCED, OR COPIED OR USED AS THE BASIS FOR THE MANUFACTURE OR SALE OF APPARATUS WITHOUT WRITTEN PERMISSION.

**Outside Tails** 

Between Tails

| ACAD REFERENCE NO.  | 345-ENG-MASTER   |
|---------------------|------------------|
| DRAWN: R.STA.MONICA | DATE:MAY.16/2017 |
| CHECKED:            | DATE:            |
| SCALE: 1:1          | SHEET 2 OF 2     |
| DRAWING NUMBER      | ISSUE            |
| 345-ENG-MASTER      | 1                |