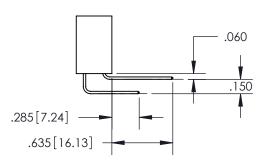

ORIGINAL 1

ISSUE NUMBER

.107[2.72] .082 [2.08]

**Contact Code 558** 

Contact Code 559

**Contact Code 560** 

- INSULATOR MATERIAL: THERMOPLASTIC POLYESTER, UL 94V-0
- DAP MATERIAL AVAILABLE UPON REQUEST
- CONTACT MATERIAL; COPPER ALLOY

CONTACT PLATING: GOLD ON THE MATING AREA, TIN PLATING ON THE CONTACT TAILS, NICKEL UNDERPLATE

\*FOR ALL OTHER SPECIFICATIONS REFER TO SHEET 3\*