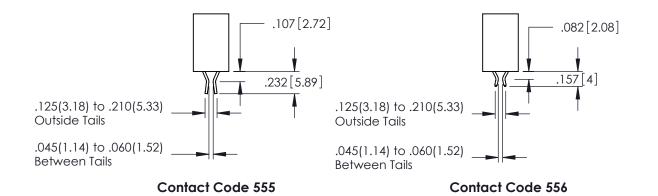

**SECTION A-A** 

345-ENG-MASTER

DATE:MAY.16/2017

**Contact Code 558** 

Contact Code 559

**Contact Code 560** 

INSULATOR MATERIAL: THERMOPLASTIC POLYESTER, UL 94V-0

DAP MATERIAL AVAILABLE UPON REQUEST

CONTACT MATERIAL; COPPER ALLOY CONTACT PLATING: GOLD ON THE MATING AREA, TIN PLATING ON THE CONTACT TAILS, NICKEL UNDERPLATE

345/395 SERIES CARD EDGE CONNECTOR CONTACT CODE 555,556,558,559,560 DIMENSIONS