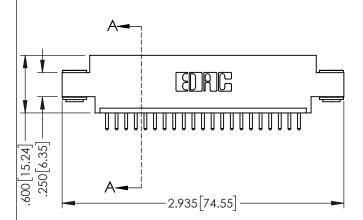

| 45/395 SERIES CARD EDGE CONNECTOR | Ŧ |
|-----------------------------------|---|

| 3/5/395 SERIES CARD EDGE (   | ERIES CARD EDGE CONNECTOR  DRAWN: R.STA.MONICA  OUTCIDED: |        |              |   |
|------------------------------|-----------------------------------------------------------|--------|--------------|---|
| PART NUMBER: 345-021-520-603 |                                                           | DRAWN: | R.STA.MONICA | Ţ |
|                              |                                                           | CHECKE | D:           |   |
|                              |                                                           | COALE  | 1.1          | Т |

**SECTION A-A** 

345-ENG-MASTER

DATE:MAY.16/2017

**Contact Code 558** 

Contact Code 559

**Contact Code 560** 

INSULATOR MATERIAL: THERMOPLASTIC POLYESTER, UL 94V-0

DAP MATERIAL AVAILABLE UPON REQUEST