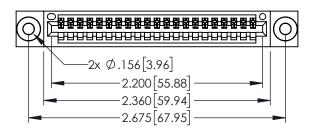

Contact Dimensions: 520-P.C. Tail .030x.018(0.76x0.46) - Tail LG=.175(4.45) .100 (2.54) Contact Spacing x .200 (5.08) Row Spacing

.330[8.38] CARD SLOT .160[4.06] POINT OF CONTACT

1

- INSULATOR MATERIAL: THERMOPLASTIC PBT BLACK, UL 94V-0
- CONTACT MATERIAL; COPPER TIN ALLOY CONTACT PLATING: GOLD ON THE MATING AREA, TIN PLATING ON THE CONTACT TAILS, NICKEL UNDERPLATE

| 45/395 SERIES CARD EDGE CONNECTOR | Ŧ |
|-----------------------------------|---|

| 3/5/395 SERIES CARD EDGE (   | ERIES CARD EDGE CONNECTOR  DRAWN: R.STA.MONICA  OUTCIDED: |        |              |   |
|------------------------------|-----------------------------------------------------------|--------|--------------|---|
| PART NUMBER: 345-021-520-603 |                                                           | DRAWN: | R.STA.MONICA | Ţ |
|                              |                                                           | CHECKE | D:           |   |
|                              |                                                           | COALE  | 1.1          | Т |