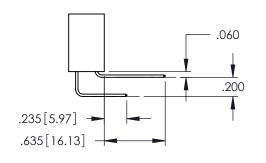

**SECTION A-A** 

345-ENG-MASTER

DATE:MAY.16/2017

**Contact Code 558** 

Contact Code 559

**Contact Code 560** 

INSULATOR MATERIAL: THERMOPLASTIC POLYESTER, UL 94V-0

DAP MATERIAL AVAILABLE UPON REQUEST

CONTACT MATERIAL; COPPER ALLOY CONTACT PLATING: GOLD ON THE MATING AREA, TIN PLATING ON THE CONTACT TAILS, NICKEL UNDERPLATE

345/395 SERIES CARD EDGE CONNECTOR CONTACT CODE 555,556,558,559,560 DIMENSIONS