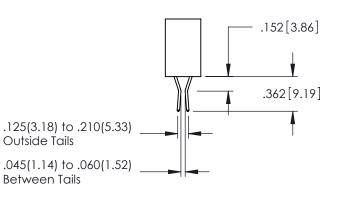

**SECTION A-A** 

345-ENG-MASTER

DATE:MAY.16/2017

**Contact Code 558** 

Contact Code 559

**Contact Code 560** 

INSULATOR MATERIAL: THERMOPLASTIC POLYESTER, UL 94V-0

DAP MATERIAL AVAILABLE UPON REQUEST

CONTACT MATERIAL; COPPER ALLOY CONTACT PLATING: GOLD ON THE MATING AREA, TIN PLATING ON THE CONTACT TAILS, NICKEL UNDERPLATE

345/395 SERIES CARD EDGE CONNECTOR CONTACT CODE 555,556,558,559,560 DIMENSIONS