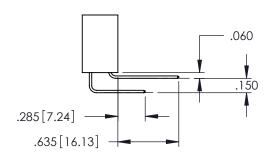

Contact Dimensions: 520-P.C. Tail .030x.018(0.76x0.46) - Tail LG=.175(4.45) .100 (2.54) Contact Spacing x .200 (5.08) Row Spacing

.330[8.38] CARD SLOT .160[4.06] POINT OF CONTACT

1

- INSULATOR MATERIAL: THERMOPLASTIC PBT BLACK, UL 94V-0
- CONTACT MATERIAL; COPPER TIN ALLOY CONTACT PLATING: GOLD ON THE MATING AREA, TIN PLATING ON THE CONTACT TAILS, NICKEL UNDERPLATE