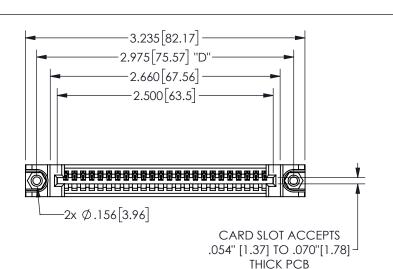

345/395 SERIES CARD EDGE CONNECTOR PART NUMBER: 345-024-541-688

YOUR CONNECTION TO QUALITY & SERVICE

**EDAC INC** TORONTO, ONTARIO CANADA

THESE DRAWINGS AND SPECIFICATIONS ARE THE PROPERTY OF EDAC INC.,AND SHALL NOT BE REPRODUCED,OR COPIED OR USED AS THE BASIS FOR THE MANUFACTURE OR SALE OF APPARATUS WITHOUT WRITTEN PERMISSION.

|                     | ٠.            |                  | , , , , , |
|---------------------|---------------|------------------|-----------|
| ACAD REFERENCE NO.  |               | 345-ENG-MASTER   |           |
| DRAWN: R.STA.MONICA |               | DATE:MAY.16/2017 |           |
| CHECKED:            |               | DATE:            |           |
| SCALE:              | NTS           | SHEET            | OF 2      |
| DRAWING             | NUMBER        |                  | ISSUE     |
| 3                   | 45-ENG-MASTER |                  | 1         |