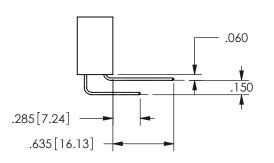

THIS IS A C.A.D. GENERATED DRAWING DO NOT MAKE MANUAL REVISIONS TO MASTER.

ORIGINAL

1

.160 4.06 .330[8.38] POINT OF CARD SLOT CONTACT .370 9.4

.240[6.1] 600 15.24 ROPE 250 [6.35] .100[2.54]

<u>Contact Dimensions:</u>
559-90 Degree Bend (Code 541 Contacts)
See Sheet 2 for Contact Code 555, 556, 558, 559, 560 **Dimensions** 