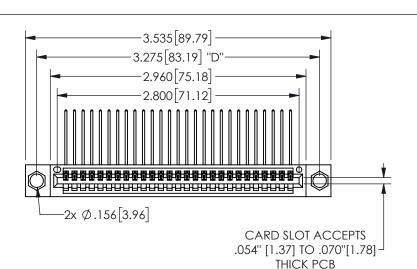

345/395 SERIES CARD EDGE CONNECTOR PART NUMBER: 345-027-559-404

YOUR CONNECTION TO QUALITY & SERVICE

**EDAC INC** TORONTO, ONTARIO CANADA

THESE DRAWINGS AND SPECIFICATIONS ARE THE PROPERTY OF EDAC INC.,AND SHALL NOT BE REPRODUCED, OR COPIED OR USED AS THE BASIS FOR THE MANUFACTURE OR SALE OF APPARATUS WITHOUT WRITTEN PERMISSION.

CONTACT MATERIAL; COPPER ALLOY

CONTACT PLATING: GOLD ON THE MATING AREA, TIN PLATING ON THE CONTACT TAILS, NICKEL UNDERPLATE

345/395 SERIES CARD EDGE CONNECTOR CONTACT CODE 555,556,558,559,560 DIMENSIONS