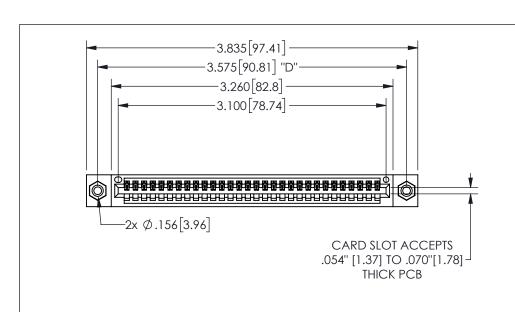

THIS IS A C.A.D. GENERATED DRAWING DO NOT MAKE MANUAL REVISIONS TO MASTER.

ORIGINAL 1

.160 4.06 .330[8.38] POINT OF CARD SLOT CONTACT .370 9.4

-.180[4.57] 600 15.24 .250[6.35] .100[2.54]

<u>Contact Dimensions:</u>
540-Wire Wrap .025 Sq.(0.64 Sq.) - Tail LG=.560(14.22)
.100 (2.54) Contact Spacing x .200 (5.08) Row Spacing

345/395 SERIES CARD EDGE CONNECTOR PART NUMBER: 345-030-540-608

YOUR CONNECTION TO QUALITY & SERVICE

**EDAC INC** TORONTO, ONTARIO CANADA

THESE DRAWINGS AND SPECIFICATIONS ARE THE PROPERTY OF EDAC INC.,AND SHALL NOT BE REPRODUCED, OR COPIED OR USED AS THE BASIS FOR THE MANUFACTURE OR SALE OF APPARATUS WITHOUT WRITTEN PERMISSION.

| ACAD REFERENCE NO. |                | 345-ENG-MASTER |           |
|--------------------|----------------|----------------|-----------|
| DRAWN:             | R.STA.MONICA   | DATE:MA        | Y.16/2017 |
| CHECKED:           |                | DATE:          |           |
| SCALE:             | NTS            | SHEET          | OF 2      |
| DRAWING            | G NUMBER       |                | ISSUE     |
| 3                  | 345-ENG-MASTER |                | 1 1       |