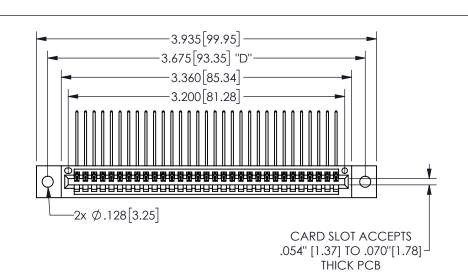

## 345/395 SERIES CARD EDGE CONNECTOR PART NUMBER: 345-031-559-602

YOUR CONNECTION TO QUALITY & SERVICE

**EDAC INC** TORONTO, ONTARIO CANADA

THESE DRAWINGS AND SPECIFICATIONS ARE THE PROPERTY OF EDAC INC.,AND SHALL NOT BE REPRODUCED, OR COPIED OR USED AS THE BASIS FOR THE MANUFACTURE OR SALE OF APPARATUS WITHOUT WRITTEN PERMISSION.

|                     |     |                 | , , , , , |
|---------------------|-----|-----------------|-----------|
| ACAD REFERENCE NO.  |     | 345-ENG-MASTER  |           |
| DRAWN: R.STA.MONICA |     | DATEMAY.16/2017 |           |
| CHECKED:            |     | DATE:           |           |
| SCALE:              | NTS | SHEET 1         | OF 2      |
| DRAWING NUMBER      |     |                 | ISSUE     |
| 345-ENG-MASTER      |     |                 | 1         |