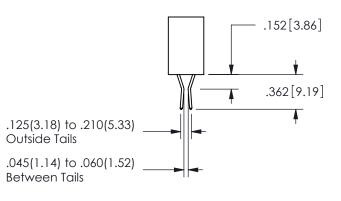

THIS IS A C.A.D. GENERATED DRAWING DO NOT MAKE MANUAL REVISIONS TO MASTER.

ISSUE NUMBER

ORIGINAL

1

<u>Contact Dimensions:</u>
540-Wire Wrap .025 Sq.(0.64 Sq.) - Tail LG=.560(14.22)
.100 (2.54) Contact Spacing x .200 (5.08) Row Spacing

.160 4.06 .330[8.38] POINT OF CARD SLOT CONTACT .370 9.4