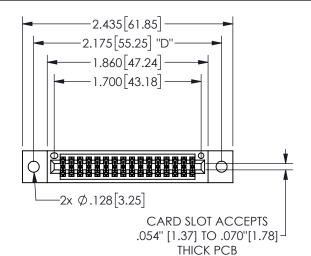

345/395 SERIES CARD EDGE CONNECTOR PART NUMBER: 345-032-540-202

YOUR CONNECTION TO QUALITY & SERVICE

**EDAC INC** TORONTO, ONTARIO CANADA

THESE DRAWINGS AND SPECIFICATIONS ARE THE PROPERTY OF EDAC INC.,AND SHALL NOT BE REPRODUCED, OR COPIED OR USED AS THE BASIS FOR THE MANUFACTURE OR SALE OF APPARATUS WITHOUT WRITTEN PERMISSION.

|  | ACAD REFERENCE NO.  | 345-ENC          | G-MASTER |
|--|---------------------|------------------|----------|
|  | DRAWN: R.STA.MONICA | DATE:MAY.16/2017 |          |
|  | CHECKED:            | DATE:            |          |
|  | SCALE: NTS          | SHEET            | OF 2     |
|  | DRAWING NUMBER      |                  | ISSUE    |
|  | 345-ENG-MASTER      |                  | 1        |