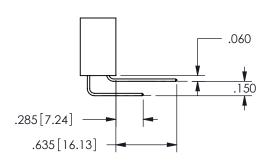

THIS IS A C.A.D. GENERATED DRAWING DO NOT MAKE MANUAL REVISIONS TO MASTER.

ISSUE NUMBER

ORIGINAL

1

<u>Contact Dimensions:</u>
540-Wire Wrap .025 Sq.(0.64 Sq.) - Tail LG=.560(14.22)
.100 (2.54) Contact Spacing x .200 (5.08) Row Spacing

.160 4.06 .330[8.38] POINT OF CARD SLOT CONTACT .370 9.4