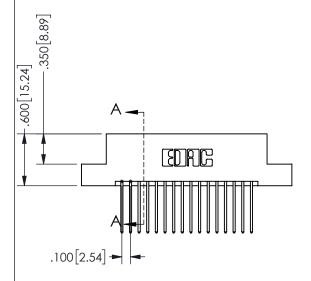

## **SECTION A-A**

ORIGINAL 1

ISSUE NUMBER

**Contact Code 558** 

Contact Code 559

**Contact Code 560** 

- INSULATOR MATERIAL: THERMOPLASTIC POLYESTER, UL 94V-0 DAP MATERIAL AVAILABLE UPON REQUEST
- CONTACT MATERIAL; COPPER ALLOY

CONTACT PLATING: GOLD ON THE MATING AREA, TIN PLATING ON THE CONTACT TAILS, NICKEL UNDERPLATE

345/395 SERIES CARD EDGE CONNECTOR CONTACT CODE 555,556,558,559,560 DIMENSIONS

YOUR CONNECTION TO QUALITY & SERVICE