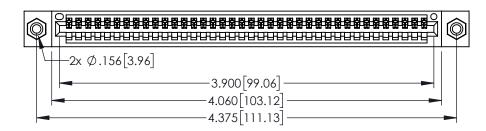

<u>Contact Dimensions:</u>
525-P.C. Tail .018 Sq.(0.46 Sq.) - Tail LG=.150(3.81)
.100 (2.54) Contact Spacing x .200 (5.08) Row Spacing

..330[8.38] CARD SLOT .160[4.06] POINT OF CONTACT **SECTION A-A** 

INSULATOR MATERIAL: THERMOPLASTIC PBT BLACK, UL 94V-0

CONTACT MATERIAL; COPPER TIN ALLOY CONTACT PLATING: GOLD ON THE MATING AREA, TIN PLATING ON THE CONTACT TAILS, NICKEL UNDERPLATE

345/395 SERIES CARD EDGE CONNECTOR PART NUMBER: 345-038-525-108