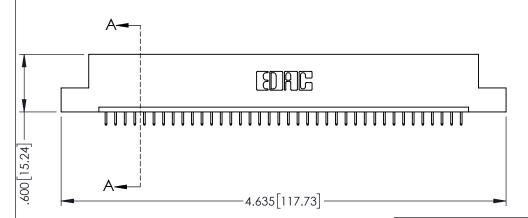

<u>Contact Dimensions:</u>
525-P.C. Tail .018 Sq.(0.46 Sq.) - Tail LG=.150(3.81)
.100 (2.54) Contact Spacing x .200 (5.08) Row Spacing

..330[8.38] CARD SLOT .160[4.06] POINT OF CONTACT **SECTION A-A** 

INSULATOR MATERIAL: THERMOPLASTIC PBT BLACK, UL 94V-0

CONTACT MATERIAL; COPPER TIN ALLOY CONTACT PLATING: GOLD ON THE MATING AREA, TIN PLATING ON THE CONTACT TAILS, NICKEL UNDERPLATE

345/395 SERIES CARD EDGE CONNECTOR PART NUMBER: 345-038-525-108