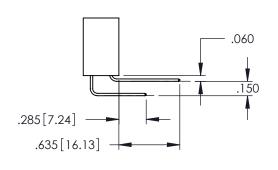

<u>Contact Dimensions:</u>
525-P.C. Tail .018 Sq.(0.46 Sq.) - Tail LG=.150(3.81)
.100 (2.54) Contact Spacing x .200 (5.08) Row Spacing

..330[8.38] CARD SLOT .160[4.06] POINT OF CONTACT

- INSULATOR MATERIAL: THERMOPLASTIC PBT BLACK, UL 94V-0
- CONTACT MATERIAL; COPPER TIN ALLOY CONTACT PLATING: GOLD ON THE MATING AREA, TIN PLATING ON THE CONTACT TAILS, NICKEL UNDERPLATE