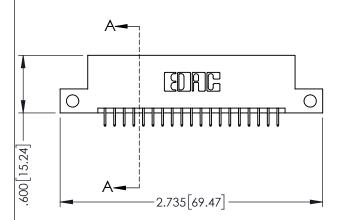

<u>Contact Dimensions:</u>
525-P.C. Tail .018 Sq.(0.46 Sq.) - Tail LG=.150(3.81)
.100 (2.54) Contact Spacing x .200 (5.08) Row Spacing

..330[8.38] CARD SLOT .160[4.06] POINT OF CONTACT

- INSULATOR MATERIAL: THERMOPLASTIC PBT BLACK, UL 94V-0
- CONTACT MATERIAL; COPPER TIN ALLOY CONTACT PLATING: GOLD ON THE MATING AREA, TIN PLATING ON THE CONTACT TAILS, NICKEL UNDERPLATE