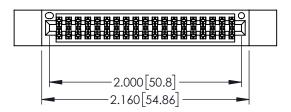

<u>Contact Dimensions:</u>
525-P.C. Tail .018 Sq.(0.46 Sq.) - Tail LG=.150(3.81)
.100 (2.54) Contact Spacing x .200 (5.08) Row Spacing

..330[8.38] CARD SLOT .160[4.06] POINT OF CONTACT

- INSULATOR MATERIAL: THERMOPLASTIC PBT BLACK, UL 94V-0
- CONTACT MATERIAL; COPPER TIN ALLOY CONTACT PLATING: GOLD ON THE MATING AREA, TIN PLATING ON THE CONTACT TAILS, NICKEL UNDERPLATE