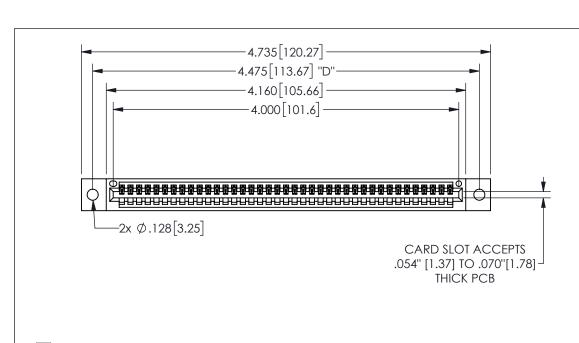

345/395 SERIES CARD EDGE CONNECTOR PART NUMBER: 345-039-542-102

YOUR CONNECTION TO QUALITY & SERVICE

**EDAC INC** TORONTO, ONTARIO CANADA

THESE DRAWINGS AND SPECIFICATIONS ARE THE PROPERTY OF EDAC INC.,AND SHALL NOT BE REPRODUCED, OR COPIED OR USED AS THE BASIS FOR THE MANUFACTURE OR SALE OF APPARATUS WITHOUT WRITTEN PERMISSION.

| ACAD REFERENCE NO.  |               | 345-ENG-MASTER   |       |
|---------------------|---------------|------------------|-------|
| DRAWN: R.STA.MONICA |               | DATE:MAY.16/2017 |       |
| CHECKED:            |               | DATE:            |       |
| SCALE:              | NTS           | SHEET            | OF 2  |
| DRAWING             | NUMBER        |                  | ISSUE |
| 3                   | 45-ENG-MASTER |                  | 1     |