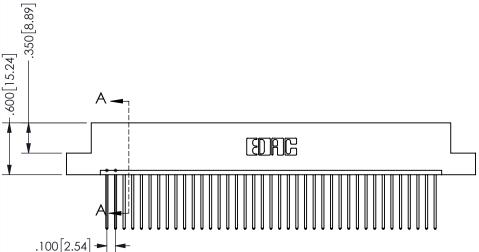

SECTION A-A

ISSUE NUMBER ORIGINAL

1

**Contact Code 558** 

Contact Code 559

**Contact Code 560** 

INSULATOR MATERIAL: THERMOPLASTIC POLYESTER, UL 94V-0 DAP MATERIAL AVAILABLE UPON REQUEST

CONTACT MATERIAL; COPPER ALLOY

CONTACT PLATING: GOLD ON THE MATING AREA, TIN PLATING ON THE CONTACT TAILS, NICKEL UNDERPLATE

## 345/395 SERIES CARD EDGE CONNECTOR CONTACT CODE 555,556,558,559,560 DIMENSIONS

YOUR CONNECTION TO QUALITY & SERVICE

**EDAC INC** TORONTO, ONTARIO CANADA

THESE DRAWINGS AND SPECIFICATIONS ARE THE PROPERTY OF EDAC INC.,AND SHALL NOT BE REPRODUCED, OR COPIED OR USED AS THE BASIS FOR THE MANUFACTURE OR SALE OF APPARATUS WITHOUT WRITTEN PERMISSION.

|  | ACAD REFERENCE NO.  | 345-ENG-MASTER   |
|--|---------------------|------------------|
|  | DRAWN: R.STA.MONICA | DATE:MAY.16/2017 |
|  | CHECKED:            | DATE:            |
|  | SCALE: 1:1          | SHEET 2 OF 2     |
|  | DRAWING NUMBER      | ISSUE            |
|  | 345-ENG-MASTER      | 1                |