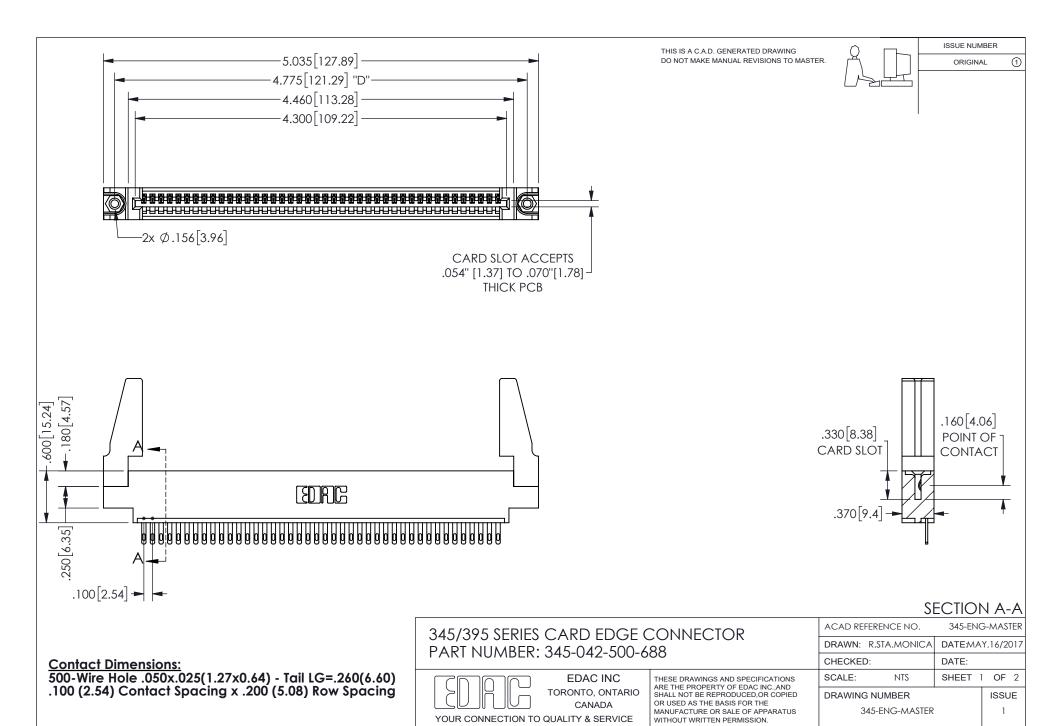

ISSUE NUMBER ORIGINAL

1

**Contact Code 558** 

Contact Code 559

Contact Code 560

INSULATOR MATERIAL: THERMOPLASTIC POLYESTER, UL 94V-0 DAP MATERIAL AVAILABLE UPON REQUEST

CONTACT MATERIAL; COPPER ALLOY

CONTACT PLATING: GOLD ON THE MATING AREA, TIN PLATING ON THE CONTACT TAILS, NICKEL UNDERPLATE

## 345/395 SERIES CARD EDGE CONNECTOR CONTACT CODE 555,556,558,559,560 DIMENSIONS

YOUR CONNECTION TO QUALITY & SERVICE

**EDAC INC** TORONTO, ONTARIO CANADA

THESE DRAWINGS AND SPECIFICATIONS ARE THE PROPERTY OF EDAC INC.,AND SHALL NOT BE REPRODUCED, OR COPIED OR USED AS THE BASIS FOR THE MANUFACTURE OR SALE OF APPARATUS WITHOUT WRITTEN PERMISSION.

| ACAD REFERENCE NO.  | 345-ENG-MASTER   |
|---------------------|------------------|
| DRAWN: R.STA.MONICA | DATE:MAY.16/2017 |
| CHECKED:            | DATE:            |
| SCALE: 1:1          | SHEET 2 OF 2     |
| DRAWING NUMBER      | ISSUE            |
| 345-ENG-MASTER      | 1                |