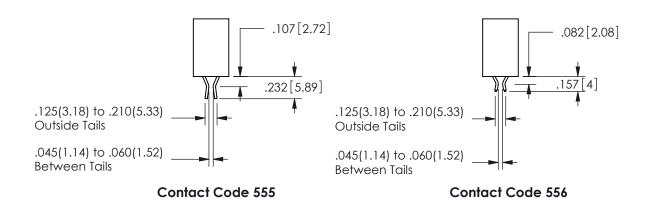

CONTACT MATERIAL; COPPER ALLOY

CONTACT PLATING: GOLD ON THE MATING AREA, TIN PLATING ON THE CONTACT TAILS, NICKEL UNDERPLATE

345/395 SERIES CARD EDGE CONNECTOR CONTACT CODE 555,556,558,559,560 DIMENSIONS

SECTION A-A

ISSUE NUMBER ORIGINAL

1

**Contact Code 558** 

Contact Code 559

**Contact Code 560** 

INSULATOR MATERIAL: THERMOPLASTIC POLYESTER, UL 94V-0

DAP MATERIAL AVAILABLE UPON REQUEST