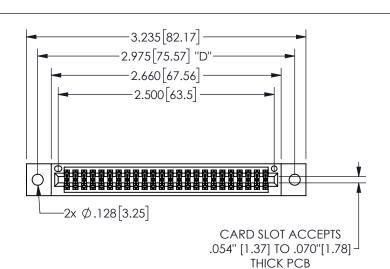

## 345/395 SERIES CARD EDGE CONNECTOR PART NUMBER: 345-048-541-802

YOUR CONNECTION TO QUALITY & SERVICE

**EDAC INC** TORONTO, ONTARIO CANADA

THESE DRAWINGS AND SPECIFICATIONS ARE THE PROPERTY OF EDAC INC.,AND SHALL NOT BE REPRODUCED,OR COPIED OR USED AS THE BASIS FOR THE MANUFACTURE OR SALE OF APPARATUS WITHOUT WRITTEN PERMISSION.

THIS IS A C.A.D. GENERATED DRAWING DO NOT MAKE MANUAL REVISIONS TO MASTER.

ISSUE NUMBER

ORIGINAL

1

.160 4.06 .330[8.38] POINT OF CARD SLOT CONTACT .370 9.4

-.180[4.57] .600[15.24] .250[6.35] .100[2.54]

<u>Contact Dimensions:</u>
541-Wire Wrap .025 Sq.(0.64 Sq.) - Tail LG=.750(19.05)
.100 (2.54) Contact Spacing x .200 (5.08) Row Spacing