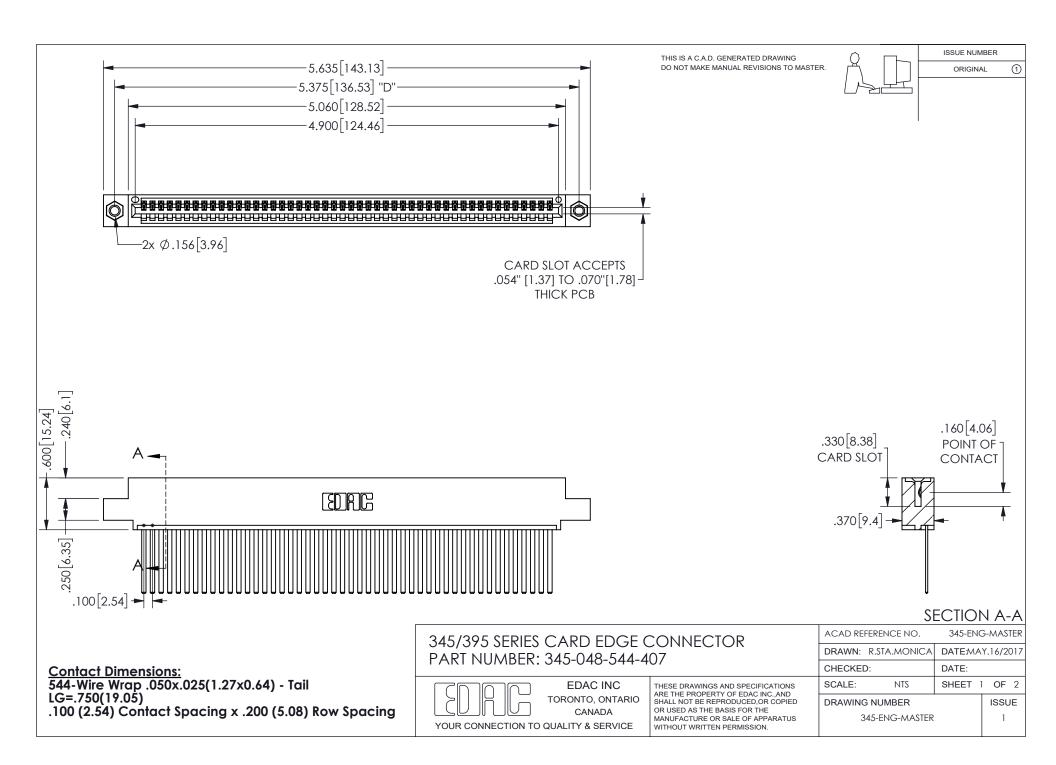

345/395 SERIES CARD EDGE CONNECTOR CONTACT CODE 555,556,558,559,560 DIMENSIONS

YOUR CONNECTION TO QUALITY & SERVICE

**EDAC INC** TORONTO, ONTARIO CANADA

THESE DRAWINGS AND SPECIFICATIONS ARE THE PROPERTY OF EDAC INC.,AND SHALL NOT BE REPRODUCED, OR COPIED OR USED AS THE BASIS FOR THE MANUFACTURE OR SALE OF APPARATUS WITHOUT WRITTEN PERMISSION.

| ACAD REFERENCE NO.  | 345-ENG-MASTER   |
|---------------------|------------------|
| DRAWN: R.STA.MONICA | DATE:MAY.16/2017 |
| CHECKED:            | DATE:            |
| SCALE: 1:1          | SHEET 2 OF 2     |
| DRAWING NUMBER      | ISSUE            |
| 345-ENG-MASTER      | 1                |