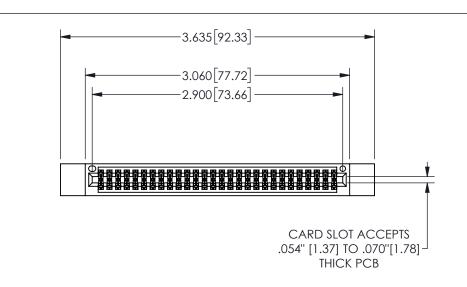

345/395 SERIES CARD EDGE CONNECTOR PART NUMBER: 345-056-520-812

YOUR CONNECTION TO QUALITY & SERVICE

**EDAC INC** TORONTO, ONTARIO CANADA

THESE DRAWINGS AND SPECIFICATIONS ARE THE PROPERTY OF EDAC INC.,AND SHALL NOT BE REPRODUCED, OR COPIED OR USED AS THE BASIS FOR THE MANUFACTURE OR SALE OF APPARATUS WITHOUT WRITTEN PERMISSION.

THIS IS A C.A.D. GENERATED DRAWING DO NOT MAKE MANUAL REVISIONS TO MASTER.

ISSUE NUMBER

ORIGINAL

1

.160 4.06 .330[8.38] POINT OF CARD SLOT CONTACT .370 9.4

-.180[4.57] 600 15.24 .250[6.35] .100[2.54]

<u>Contact Dimensions:</u>
520-P.C. Tail .030x.018(0.76x0.46) - Tail LG=.175(4.45)
.100 (2.54) Contact Spacing x .200 (5.08) Row Spacing