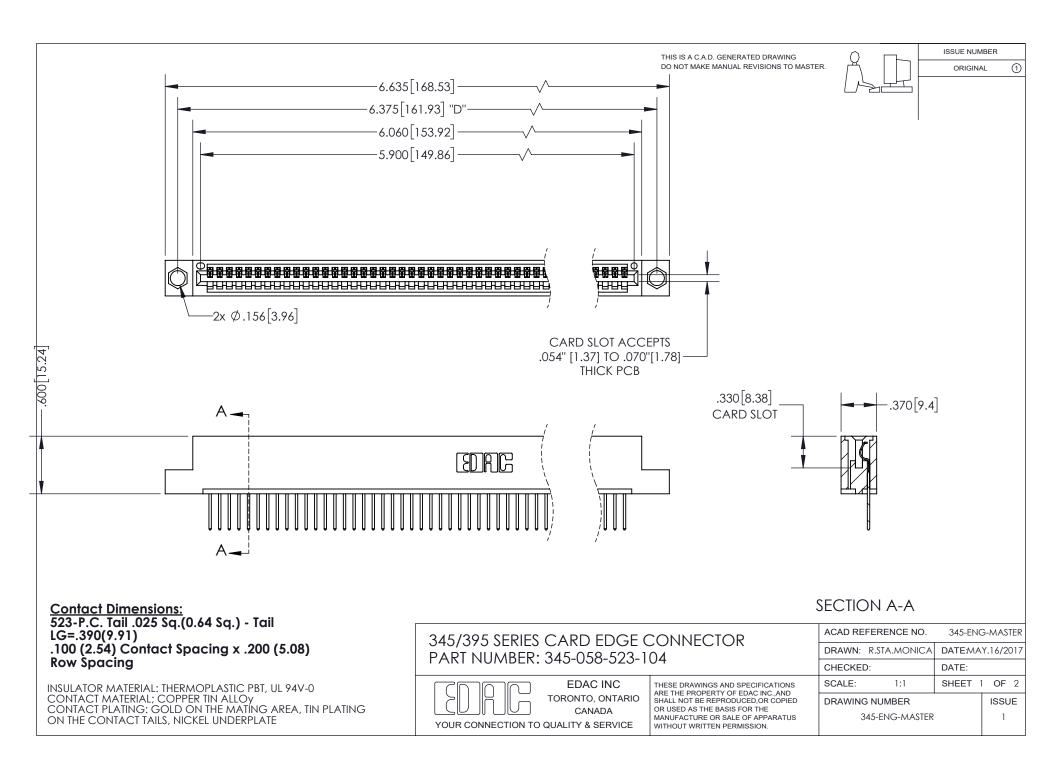

ISSUE NUMBER ORIGINAL

1

**Contact Code 558** 

**Contact Code 559** 

Contact Code 560

- INSULATOR MATERIAL: THERMOPLASTIC POLYESTER, UL 94V-0
- DAP MATERIAL AVAILABLE UPON REQUEST
- CONTACT MATERIAL; COPPER ALLOY