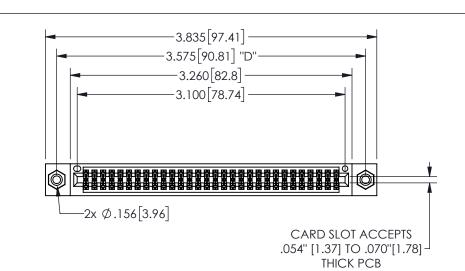

345/395 SERIES CARD EDGE CONNECTOR PART NUMBER: 345-060-541-808

YOUR CONNECTION TO QUALITY & SERVICE

**EDAC INC** TORONTO, ONTARIO CANADA

THESE DRAWINGS AND SPECIFICATIONS ARE THE PROPERTY OF EDAC INC.,AND SHALL NOT BE REPRODUCED, OR COPIED OR USED AS THE BASIS FOR THE MANUFACTURE OR SALE OF APPARATUS WITHOUT WRITTEN PERMISSION.

| ACAD REFERENCE NO.  |        | 345-ENG-MASTER  |       |
|---------------------|--------|-----------------|-------|
| DRAWN: R.STA.MONICA |        | DATEMAY.16/2017 |       |
| CHECKED:            |        | DATE:           |       |
| SCALE:              | NTS    | SHEET           | OF 2  |
| DRAWING             | NUMBER |                 | ISSUE |
| 345-ENG-MASTER      |        |                 | 1     |