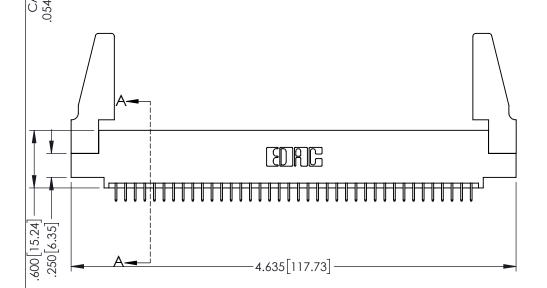

INSULATOR MATERIAL: THERMOPLASTIC PBT BLACK, UL 94V-0

CONTACT MATERIAL; COPPER TIN ALLOY

CONTACT PLATING: GOLD ON THE MATING AREA, TIN PLATING ON THE CONTACT TAILS, NICKEL UNDERPLATE

| 345/395 SERIES CARD EDGE CONNECTOR |
|------------------------------------|
| PART NUMBER: 345-076-525-588       |