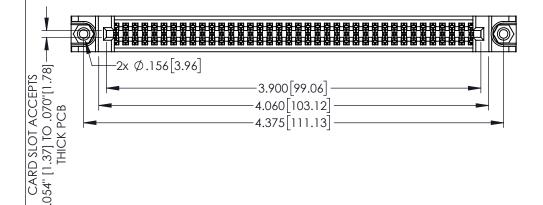

<u>Contact Dimensions:</u>
525-P.C. Tail .018 Sq.(0.46 Sq.) - Tail LG=.150(3.81)
.100 (2.54) Contact Spacing x .200 (5.08) Row Spacing

1

.160[4.06] POINT OF CONTACT CARD SLOT .330[8.38] **SECTION A-A** 