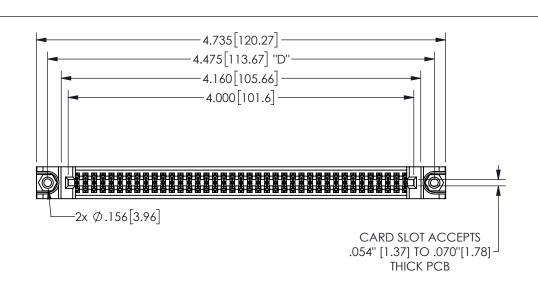

THIS IS A C.A.D. GENERATED DRAWING DO NOT MAKE MANUAL REVISIONS TO MASTER.

ISSUE NUMBER

ORIGINAL

1

.160 4.06 .330[8.38] POINT OF CARD SLOT CONTACT .370 9.4

.240[6.1] .600[15.24] 250 [6.35] .100[2.54]

<u>Contact Dimensions:</u>
541-Wire Wrap .025 Sq.(0.64 Sq.) - Tail LG=.750(19.05)
.100 (2.54) Contact Spacing x .200 (5.08) Row Spacing

345/395 SERIES CARD EDGE CONNECTOR PART NUMBER: 345-078-541-588

YOUR CONNECTION TO QUALITY & SERVICE

**EDAC INC** TORONTO, ONTARIO CANADA

THESE DRAWINGS AND SPECIFICATIONS ARE THE PROPERTY OF EDAC INC.,AND SHALL NOT BE REPRODUCED,OR COPIED OR USED AS THE BASIS FOR THE MANUFACTURE OR SALE OF APPARATUS WITHOUT WRITTEN PERMISSION.