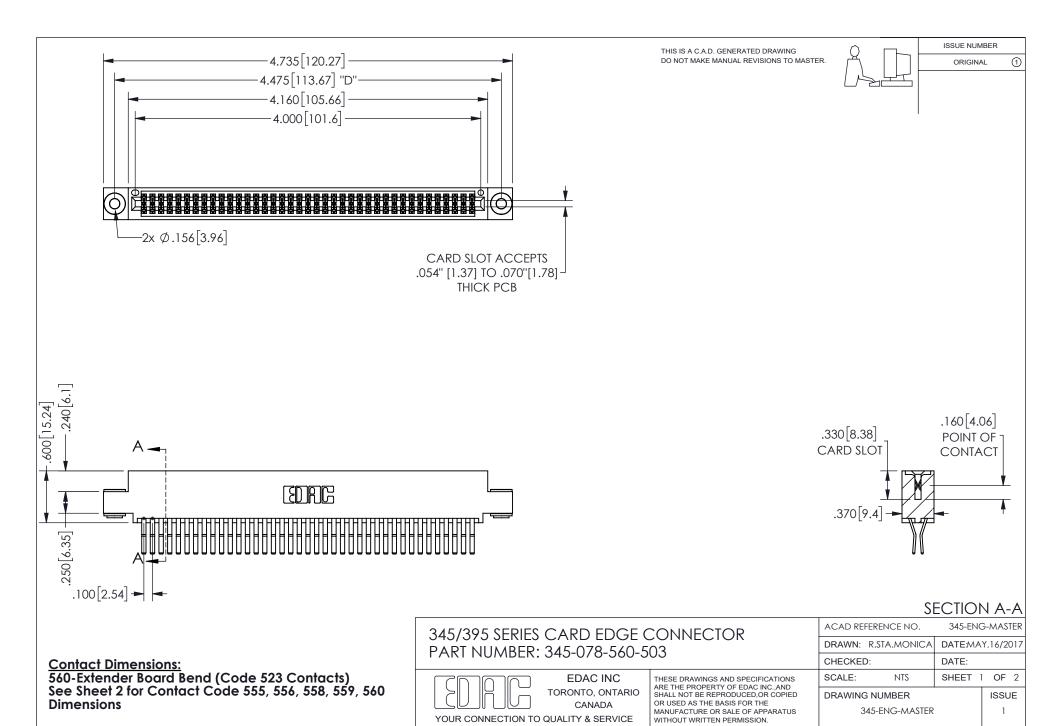

ISSUE NUMBER ORIGINAL

1









**Contact Code 558** 

Contact Code 559

Contact Code 560

INSULATOR MATERIAL: THERMOPLASTIC POLYESTER, UL 94V-0 DAP MATERIAL AVAILABLE UPON REQUEST

CONTACT MATERIAL; COPPER ALLOY

CONTACT PLATING: GOLD ON THE MATING AREA, TIN PLATING ON THE CONTACT TAILS, NICKEL UNDERPLATE

## 345/395 SERIES CARD EDGE CONNECTOR CONTACT CODE 555,556,558,559,560 DIMENSIONS

YOUR CONNECTION TO QUALITY & SERVICE

**EDAC INC** TORONTO, ONTARIO CANADA

THESE DRAWINGS AND SPECIFICATIONS ARE THE PROPERTY OF EDAC INC.,AND SHALL NOT BE REPRODUCED, OR COPIED OR USED AS THE BASIS FOR THE MANUFACTURE OR SALE OF APPARATUS WITHOUT WRITTEN PERMISSION.

| ACAD REFERENCE NO.  | 345-ENG-MASTER   |
|---------------------|------------------|
| DRAWN: R.STA.MONICA | DATE:MAY.16/2017 |
| C