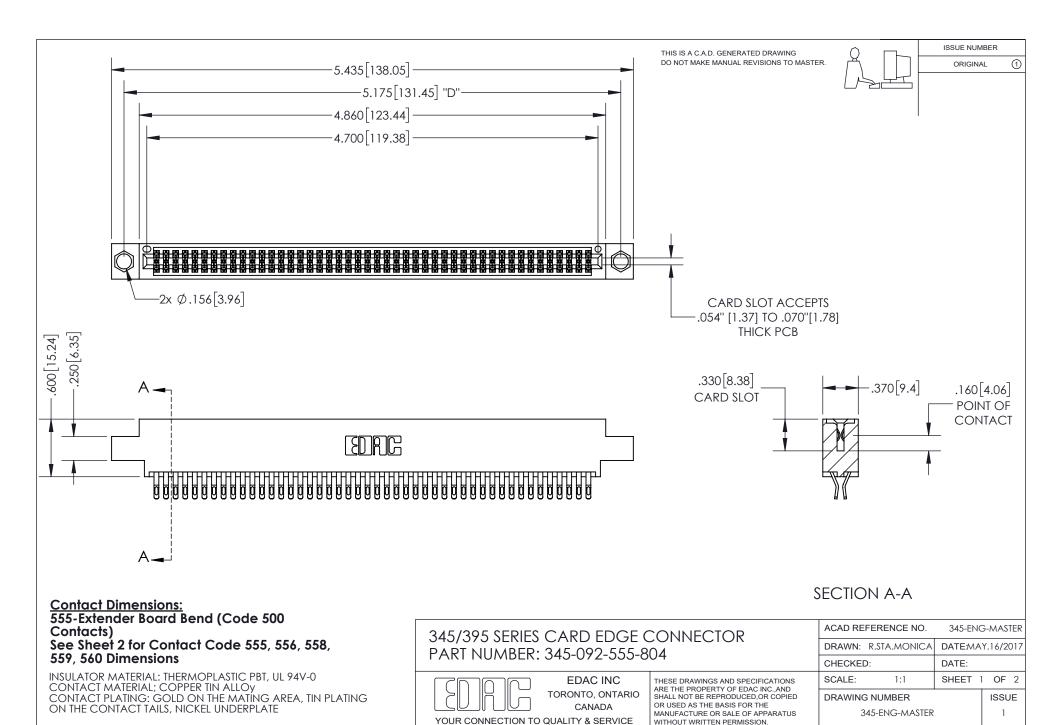

ISSUE NUMBER ORIGINAL

1

**Contact Code 558** 

**Contact Code 559** 

Contact Code 560

- INSULATOR MATERIAL: THERMOPLASTIC POLYESTER, UL 94V-0
- DAP MATERIAL AVAILABLE UPON REQUEST
- CONTACT MATERIAL; COPPER ALLOY

CONTACT PLATING: GOLD ON THE MATING AREA, TIN PLATING ON THE CONTACT TAILS, NICKEL UNDERPLATE

\*FOR ALL OTHER SPECIFICATIONS REFER TO SHEET 3\*