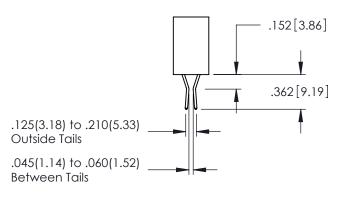

**Contact Code 558** 

Contact Code 559

Contact Code 560

- INSULATOR MATERIAL: THERMOPLASTIC POLYESTER, UL 94V-0 DAP MATERIAL AVAILABLE UPON REQUEST

CONTACT MATERIAL; COPPER ALLOY CONTACT PLATING: GOLD ON THE MATING AREA, TIN PLATING ON THE CONTACT TAILS, NICKEL UNDERPLATE

345/395 SERIES CARD EDGE CONNECTOR CONTACT CODE 555,556,558,559,560 DIMENSIONS

YOUR CONNECTION TO QUALITY & SERVICE

|   | DRAWN: R.STA.MONICA | DATE:MAY.16/2017 |  |
|---|---------------------|------------------|--|
| • | CHECKED:            | DATE:            |  |
|   | SCALE: 1:1          | SHEET 2 OF 2     |  |
| D | DRAWING NUMBER      | ISSUE            |  |
|   | 345-ENG-MASTER      | 1                |  |