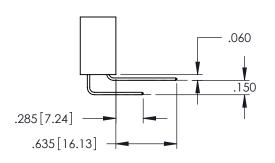

1

INSULATOR MATERIAL: THERMOPLASTIC PBT BLACK, UL 94V-0

CONTACT MATERIAL; COPPER TIN ALLOY

CONTACT PLATING: GOLD ON THE MATING AREA, TIN PLATING ON THE CONTACT TAILS, NICKEL UNDERPLATE

345/395 SERIES CARD EDGE CONNECTOR PART NUMBER: 345-106-540-858

YOUR CONNECTION TO QUALITY & SERVICE

| ACAD REFERENCE NO. 345-ENG-MASTER |         |           |
|-----------------------------------|---------|-----------|
| DRAWN: R.STA.MONICA               | DATE:MA | Y.16/2017 |
| CHECKED:                          | DATE:   |           |
| SCALE: 1:1                        | SHEET ' | OF 2      |
| DRAWING NUMBER                    |         | ISSUE     |
| 345-ENG-MASTER                    |         | 1         |