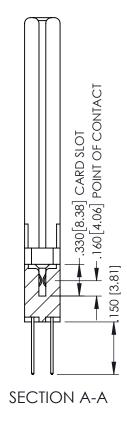

**Contact Code 558** 

Contact Code 559

Contact Code 560

- INSULATOR MATERIAL: THERMOPLASTIC POLYESTER, UL 94V-0 DAP MATERIAL AVAILABLE UPON REQUEST

CONTACT MATERIAL; COPPER ALLOY CONTACT PLATING: GOLD ON THE MATING AREA, TIN PLATING ON THE CONTACT TAILS, NICKEL UNDERPLATE

345/395 SERIES CARD EDGE CONNECTOR CONTACT CODE 555,556,558,559,560 DIMENSIONS

YOUR CONNECTION TO QUALITY & SERVICE

|   | DRAWN: R.STA.MONICA | DATE:MAY.16/2017 |  |
|---|---------------------|------------------|--|
| • | CHECKED:            | DATE:            |  |
|   | SCALE: 1:1          | SHEET 2 OF 2     |  |
| D | DRAWING NUMBER      | ISSUE            |  |
|   | 345-ENG-MASTER      | 1                |  |