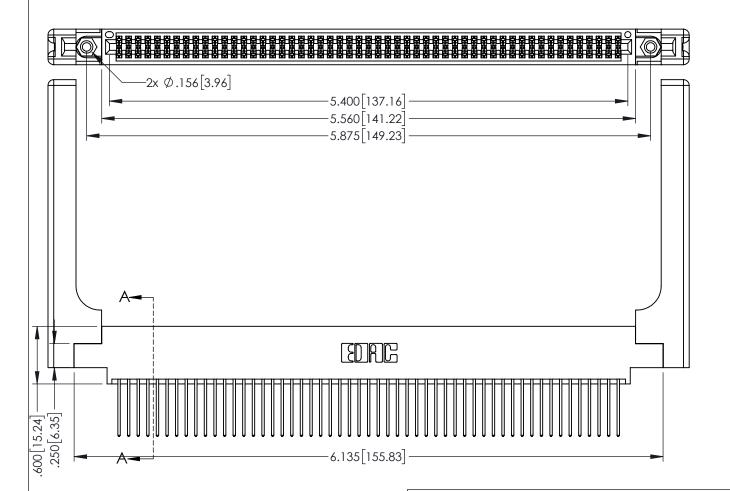

1

INSULATOR MATERIAL: THERMOPLASTIC PBT BLACK, UL 94V-0

CONTACT MATERIAL; COPPER TIN ALLOY

CONTACT PLATING: GOLD ON THE MATING AREA, TIN PLATING ON THE CONTACT TAILS, NICKEL UNDERPLATE

345/395 SERIES CARD EDGE CONNECTOR PART NUMBER: 345-106-540-858

YOUR CONNECTION TO QUALITY & SERVICE

| ACAD REFERENCE NO. 345-ENG-MASTER |         |           |
|-----------------------------------|---------|-----------|
| DRAWN: R.STA.MONICA               | DATE:MA | Y.16/2017 |
| CHECKED:                          | DATE:   |           |
| SCALE: 1:1                        | SHEET ' | OF 2      |
| DRAWING NUMBER                    |         | ISSUE     |
| 345-ENG-MASTER                    |         | 1         |