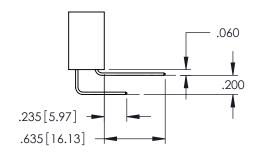

**Contact Code 558** 

Contact Code 559

Contact Code 560

- INSULATOR MATERIAL: THERMOPLASTIC POLYESTER, UL 94V-0 DAP MATERIAL AVAILABLE UPON REQUEST

CONTACT MATERIAL; COPPER ALLOY CONTACT PLATING: GOLD ON THE MATING AREA, TIN PLATING ON THE CONTACT TAILS, NICKEL UNDERPLATE

345/395 SERIES CARD EDGE CONNECTOR CONTACT CODE 555,556,558,559,560 DIMENSIONS

YOUR CONNECTION TO QUALITY & SERVICE

|   | DRAWN: R.STA.MONICA | DATE:MAY.16/2017 |  |
|---|---------------------|------------------|--|
| • | CHECKED:            | DATE:            |  |
|   | SCALE: 1:1          | SHEET 2 OF 2     |  |
| D | DRAWING NUMBER      | ISSUE            |  |
|   | 345-ENG-MASTER      | 1                |  |