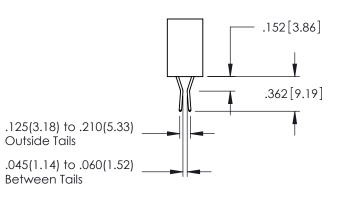

**Contact Code 558** 

Contact Code 559

**Contact Code 560** 

INSULATOR MATERIAL: THERMOPLASTIC POLYESTER, UL 94V-0

DAP MATERIAL AVAILABLE UPON REQUEST

CONTACT MATERIAL; COPPER ALLOY CONTACT PLATING: GOLD ON THE MATING AREA, TIN PLATING ON THE CONTACT TAILS, NICKEL UNDERPLATE

345/395 SERIES CARD EDGE CONNECTOR CONTACT CODE 555,556,558,559,560 DIMENSIONS

YOUR CONNECTION TO QUALITY & SERVICE

ACAD REFERENCE NO. 345-ENG-MASTER DATE:MAY.16/2017 DRAWN: R.STA.MONICA 1:1 SHEET 2 OF 2 345-ENG-MASTER