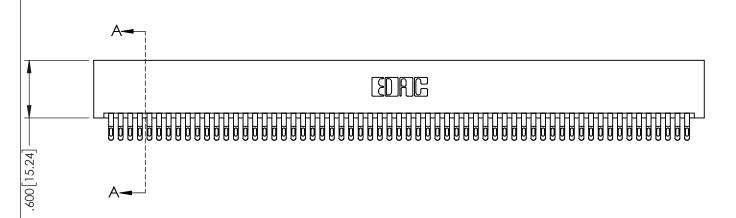

THIS IS A C.A.D. GENERATED DRAWING DO NOT MAKE MANUAL REVISIONS TO MAST

1220F NOWBER

ORIGINAL

1

SECTION A-A

INSULATOR MATERIAL: THERMOPLASTIC PBT BLACK, UL 94V-0

CONTACT MATERIAL; COPPER TIN ALLOY

CONTACT PLATING: GOLD ON THE MATING AREA, TIN PLATING ON THE CONTACT TAILS, NICKEL UNDERPLATE