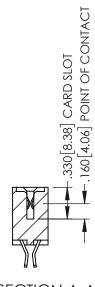

THIS IS A C.A.D. GENERATED DRAWING DO NOT MAKE MANUAL REVISIONS TO MAST

1220F NOWBER

ORIGINAL

1

SECTION A-A

INSULATOR MATERIAL: THERMOPLASTIC PBT BLACK, UL 94V-0

CONTACT MATERIAL; COPPER TIN ALLOY

CONTACT PLATING: GOLD ON THE MATING AREA, TIN PLATING ON THE CONTACT TAILS, NICKEL UNDERPLATE

**Contact Code 558** 

Contact Code 559

**Contact Code 560** 

INSULATOR MATERIAL: THERMOPLASTIC POLYESTER, UL 94V-0

DAP MATERIAL AVAILABLE UPON REQUEST

CONTACT MATERIAL; COPPER ALLOY CONTACT PLATING: GOLD ON THE MATING AREA, TIN PLATING ON THE CONTACT TAILS, NICKEL UNDERPLATE