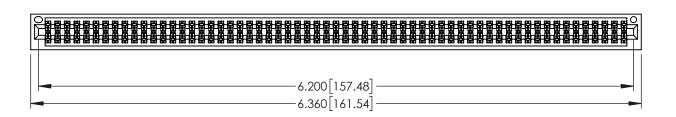

| 345/395 SERIES CARD EDGE CONNECTO | R |
|-----------------------------------|---|
| PART NUMBER: 345-122-555-201      |   |

EDAC INC TORONTO, ONTARIO CANADA

CANADA OR USED AS THE BE MANUFACTURE OR S

YOUR CONNECTION TO QUALITY & SERVICE WITHOUT WRITTEN P

| INECTOR                                                 | ACAD REFERENCE NO. 345-ENG-MASTER |              |                 |           |
|---------------------------------------------------------|-----------------------------------|--------------|-----------------|-----------|
|                                                         | DRAWN: I                          | r.sta.monica | DATE: <b>MA</b> | Y.16/2017 |
|                                                         | CHECKED                           | ):           | DATE:           |           |
| DRAWINGS AND SPECIFICATIONS THE PROPERTY OF EDAC INCAND | SCALE:                            | 1:1          | SHEET 1         | OF 2      |
| NOT BE REPRODUCED,OR COPIED SED AS THE BASIS FOR THE    | DRAWING                           | NUMBER       |                 | ISSUE     |
| FACTURE OR SALE OF APPARATUS                            | 34                                | 5-FNG-MASTER |                 | 1         |