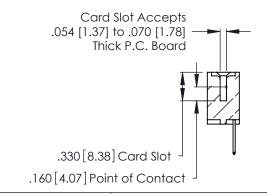

346/396 SERIES CARD EDGE CONNECTOR CONTACT CODE 555,556,558,559,560 DIMENSIONS

YOUR CONNECTION TO QUALITY & SERVICE

**EDAC INC** TORONTO, ONTARIO CANADA

THESE DRAWINGS AND SPECIFICATIONS ARE THE PROPERTY OF EDAC INC.,AND SHALL NOT BE REPRODUCED, OR COPIED OR USED AS THE BASIS FOR THE MANUFACTURE OR SALE OF APPARATUS WITHOUT WRITTEN PERMISSION.