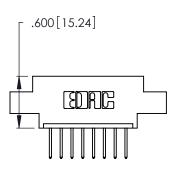

<u>Contact Dimensions:</u>
526-P.C. Tail .018 Sq. (0.46 Sq.) - Tail LG. =.350 (8.89)
.125 (3.18) Contact Spacing x .250 (6.35) Row Spacing

- PART NUMBER: 346-008-526-602

  INSULATOR MATERIAL: THERMOPLASTIC POLYESTER, UL 94V-0
  CONTACT MATERIAL; COPPER, NICKEL, TIN ALLOY CA-725

346/396 SERIES CARD EDGE CONNECTOR

THESE DRAWINGS AND SPECIFICATIONS
ARE THE PROPERTY OF EDAC INC., AND
SHALL NOT BE REPRODUCED, OR COPIED
OR USED AS THE BASIS FOR THE
MANUFACTURE OR SALE OF APPARATUS
WITHOUT WRITTEN PERMISSION.