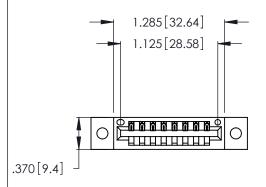

<u>Contact Dimensions:</u>
526-P.C. Tail .018 Sq. (0.46 Sq.) - Tail LG. =.350 (8.89)
.125 (3.18) Contact Spacing x .250 (6.35) Row Spacing

- PART NUMBER: 346-008-526-602

  INSULATOR MATERIAL: THERMOPLASTIC POLYESTER, UL 94V-0
  CONTACT MATERIAL; COPPER, NICKEL, TIN ALLOY CA-725

346/396 SERIES CARD EDGE CONNECTOR

THESE DRAWINGS AND SPECIFICATIONS
ARE THE PROPERTY OF EDAC INC., AND
SHALL NOT BE REPRODUCED, OR COPIED
OR USED AS THE BASIS FOR THE
MANUFACTURE OR SALE OF APPARATUS
WITHOUT WRITTEN PERMISSION.