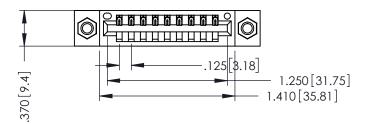

346/396 SERIES CARD EDGE CONNECTOR PART NUMBER: 346-009-521-607

YOUR CONNECTION TO QUALITY & SERVICE

**EDAC INC** TORONTO, ONTARIO CANADA

THESE DRAWINGS AND SPECIFICATIONS ARE THE PROPERTY OF EDAC INC.,AND SHALL NOT BE REPRODUCED,OR COPIED OR USED AS THE BASIS FOR THE MANUFACTURE OR SALE OF APPARATUS WITHOUT WRITTEN PERMISSION.

| ACAD REFERENCE NO. | . 346-ENG-MASTER |
|--------------------|------------------|
| DRAWN: J.LEE       | DATE: APR. 22/09 |
| CHECKED:           | DATE:            |
| SCALE: 1:1         | SHEET 1 OF 2     |
| DRAWING NUMBER     | ISSUE            |
| 0.44 = 1.10 1.1.0= | ,                |