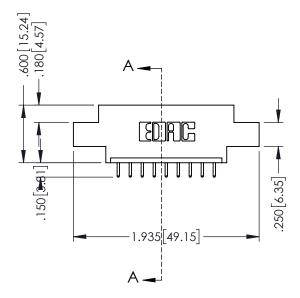

## 346/396 SERIES CARD EDGE CONNECTOR CONTACT CODE 555,556,558,559,560 DIMENSIONS

YOUR CONNECTION TO QUALITY & SERVICE

**EDAC INC** TORONTO, ONTARIO CANADA

THESE DRAWINGS AND SPECIFICATIONS ARE THE PROPERTY OF EDAC INC.,AND SHALL NOT BE REPRODUCED, OR COPIED OR USED AS THE BASIS FOR THE MANUFACTURE OR SALE OF APPARATUS WITHOUT WRITTEN PERMISSION.

|   | ACAD REFERENCE NO. | 346-ENG-MASTER   |
|---|--------------------|------------------|
|   | DRAWN: J.LEE       | DATE: APR. 22/09 |
| • | CHECKED:           | DATE:            |
|   | SCALE: 1:1         | SHEET 2 OF 2     |
|   | DRAWING NUMBER     | ISSUE            |
|   | 346-ENG-MASTER     | 1                |