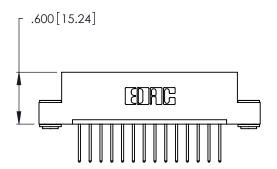

THIS IS A C.A.D. GENERATED DRAWING DO NOT MAKE MANUAL REVISIONS TO MASTER.

| 346/396 SERIES CARD EDGE CONNECTOR |
|------------------------------------|
| PART NUMBER: 346-014-522-103       |

**EDAC INC** TORONTO, ONTARIO CANADA

Contact Dimensions: 522-P.C. Tail .025 Sq. (0.64 Sq.) - Tail LG. =.440 (11.18) .125 (3.18) Contact Spacing x .250 (6.35) Row Spacing

- INSULATOR MATERIAL: THERMOPLASTIC POLYESTER, UL 94V-0 CONTACT MATERIAL; COPPER, NICKEL, TIN\_ALLOY CA-725
- CONTACT PLATING: GOLD ON THE MATING AREA, TIN-LEAD ON THE CONTACT TAILS, NICKEL UNDERPLATE