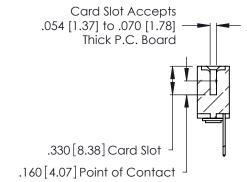

346/396 SERIES CARD EDGE CONNECTOR CONTACT CODE 555,556,558,559,560 DIMENSIONS

YOUR CONNECTION TO QUALITY & SERVICE

**EDAC INC** TORONTO, ONTARIO CANADA

THESE DRAWINGS AND SPECIFICATIONS ARE THE PROPERTY OF EDAC INC.,AND SHALL NOT BE REPRODUCED, OR COPIED OR USED AS THE BASIS FOR THE MANUFACTURE OR SALE OF APPARATUS WITHOUT WRITTEN PERMISSION.

**Contact Code 560** 

INSULATOR MATERIAL: THERMOPLASTIC POLYESTER, UL 94V-0 CONTACT MATERIAL; COPPER, NICKEL, TIN ALLOY CA-725 CONTACT PLATING: GOLD ON THE MATING AREA, TIN-LEAD

ON THE CONTACT TAILS, NICKEL UNDERPLATE