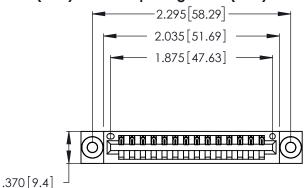

Contact Dimensions: 522-P.C. Tail .025 Sq. (0.64 Sq.) - Tail LG. =.440 (11.18) .125 (3.18) Contact Spacing x .250 (6.35) Row Spacing

- INSULATOR MATERIAL: THERMOPLASTIC POLYESTER, UL 94V-0 CONTACT MATERIAL; COPPER, NICKEL, TIN\_ALLOY CA-725
- CONTACT PLATING: GOLD ON THE MATING AREA, TIN-LEAD ON THE CONTACT TAILS, NICKEL UNDERPLATE

THIS IS A C.A.D. GENERATED DRAWING DO NOT MAKE MANUAL REVISIONS TO MASTER.

| 346/396 SERIES CARD EDGE CONNECTOR |
|------------------------------------|
| PART NUMBER: 346-014-522-103       |

**EDAC INC** TORONTO, ONTARIO CANADA