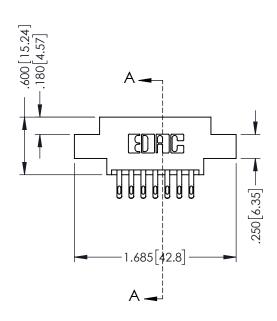

## 346/396 SERIES CARD EDGE CONNECTOR CONTACT CODE 555,556,558,559,560 DIMENSIONS

YOUR CONNECTION TO QUALITY & SERVICE

**EDAC INC** TORONTO, ONTARIO CANADA

THESE DRAWINGS AND SPECIFICATIONS ARE THE PROPERTY OF EDAC INC.,AND SHALL NOT BE REPRODUCED, OR COPIED OR USED AS THE BASIS FOR THE MANUFACTURE OR SALE OF APPARATUS WITHOUT WRITTEN PERMISSION.

## **Contact Code 556**

INSULATOR MATERIAL: THERMOPLASTIC POLYESTER, UL 94V-0 CONTACT MATERIAL; COPPER, NICKEL, TIN ALLOY CA-725 CONTACT PLATING: GOLD ON THE MATING AREA, TIN-LEAD

ON THE CONTACT TAILS, NICKEL UNDERPLATE