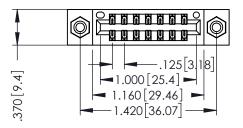

346/396 SERIES CARD EDGE CONNECTOR PART NUMBER: 346-014-555-808

YOUR CONNECTION TO QUALITY & SERVICE

**EDAC INC** TORONTO, ONTARIO CANADA

THESE DRAWINGS AND SPECIFICATIONS ARE THE PROPERTY OF EDAC INC., AND SHALL NOT BE REPRODUCED,OR COPIED OR USED AS THE BASIS FOR THE MANUFACTURE OR SALE OF APPARATUS WITHOUT WRITTEN PERMISSION.

THIS IS A C.A.D. GENERATED DRAWING DO NOT MAKE MANUAL REVISIONS TO MASTER.

ISSUE NUMBER

ORIGINAL

1

INSULATOR MATERIAL: THERMOPLASTIC POLYESTER, UL 94V-0 CONTACT MATERIAL; COPPER, NICKEL, TIN ALLOY CA-725 CONTACT PLATING: GOLD ON THE MATING AREA, TIN-LEAD ON THE CONTACT TAILS, NICKEL UNDERPLATE