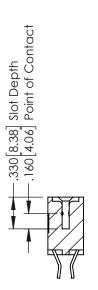

ON THE MATING AREA, TIN-LEAD ON THE CONTACT TAILS, NICKEL UNDERPLATE

346/396 SERIES CARD EDGE CONNECTOR PART NUMBER: 346-014-555-808

YOUR CONNECTION TO QUALITY & SERVICE

**EDAC INC** TORONTO, ONTARIO CANADA

THESE DRAWINGS AND SPECIFICATIONS ARE THE PROPERTY OF EDAC INC., AND SHALL NOT BE REPRODUCED,OR COPIED OR USED AS THE BASIS FOR THE MANUFACTURE OR SALE OF APPARATUS WITHOUT WRITTEN PERMISSION.

|  | ACAD REFERENCE NO. |       | 346-ENG-MASTER |           |
|--|--------------------|-------|----------------|-----------|
|  | DRAWN:             | J.LEE | DATE: AF       | PR. 22/09 |
|  | CHECKED:           |       | DATE:          |           |
|  | SCALE:             | 1:1   | SHEET          | OF 2      |
|  | DRAWING NUMBER     |       |                | ISSUE     |

346-ENG-MASTER



**SECTION A-A** 



ISSUE NUMBER ORIGINAL 1



## **Contact Code 555**

## **Contact Code 556**



INSULATOR MATERIAL: THERMOPLASTIC POLYESTER, UL 94V-0 CONTACT MATERIAL; COPPER, NICKEL, TIN ALLOY CA-725 CONTACT PLATING: GOLD ON THE MATING AREA, TIN-LEAD

ON THE CONTACT TAILS, NICKEL UNDERPLATE

## 346/396 SERIES CARD EDGE CONNECTOR CONTACT CODE 555,556,558,559,560 DIMENSIONS

YOUR CONNECTION TO QUALITY & SERVICE

**EDAC INC** TORONTO, ONTARIO CANADA

THESE DRAWINGS AND SPECIFICATIONS ARE THE PROPERTY OF EDAC INC.,AND SHALL NOT BE REPRODUCED, OR COPIED OR USED AS THE BASIS FOR THE MANUFACTURE OR SALE OF APPARATUS WITHOUT WRITTEN PERMISSION.

|   | ACAD REFERENCE NO. | 346-ENG-MASTER   |  |
|---|--------------------|------------------|--|
|   | DRAWN: J.LEE       | DATE: APR. 22/09 |  |
|