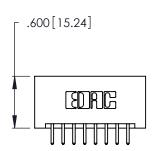

THIS IS A C.A.D. GENERATED DRAWING DO NOT MAKE MANUAL REVISIONS TO MASTER.

| 346/396 SERIES CARD EDGE CONNECTOR |
|------------------------------------|
| PART NUMBER: 346-016-520-201       |

**EDAC INC** TORONTO, ONTARIO CANADA