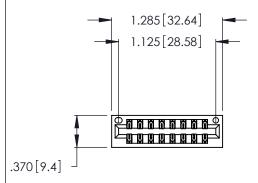

<u>Contact Dimensions:</u>
520-P.C. Tail .030x.018 (0.76x0.46) - Tail LG. = .175 (4.45) .125 (3.18) Contact Spacing x .250 (6.35) Row Spacing

- INSULATOR MATERIAL: THERMOPLASTIC POLYESTER, UL 94V-0 CONTACT MATERIAL; COPPER, NICKEL, TIN ALLOY CA-725
- CONTACT PLATING: GOLD ON THE MATING AREA, TIN-LEAD ON THE CONTACT TAILS, NICKEL UNDERPLATE

THIS IS A C.A.D. GENERATED DRAWING DO NOT MAKE MANUAL REVISIONS TO MASTER.

| 346/396 SERIES CARD EDGE CONNECTOR |
|------------------------------------|
| PART NUMBER: 346-016-520-201       |

**EDAC INC** TORONTO, ONTARIO CANADA