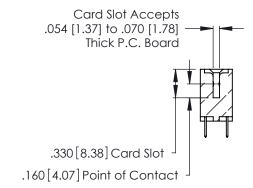

**Contact Code 560** 

INSULATOR MATERIAL: THERMOPLASTIC POLYESTER, UL 94V-0 CONTACT MATERIAL; COPPER, NICKEL, TIN ALLOY CA-725 CONTACT PLATING: GOLD ON THE MATING AREA, TIN-LEAD ON THE CONTACT TAILS, NICKEL UNDERPLATE

## 346/396 SERIES CARD EDGE CONNECTOR CONTACT CODE 555,556,558,559,560 DIMENSIONS

YOUR CONNECTION TO QUALITY & SERVICE

**EDAC INC** TORONTO, ONTARIO CANADA

THESE DRAWINGS AND SPECIFICATIONS ARE THE PROPERTY OF EDAC INC.,AND SHALL NOT BE REPRODUCED, OR COPIED OR USED AS THE BASIS FOR THE MANUFACTURE OR SALE OF APPARATUS WITHOUT WRITTEN PERMISSION.