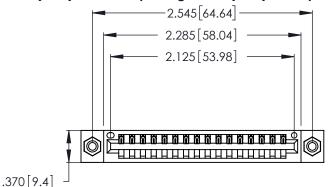

Contact Dimensions: 522-P.C. Tail .025 Sq. (0.64 Sq.) - Tail LG. =.440 (11.18) .125 (3.18) Contact Spacing x .250 (6.35) Row Spacing

- INSULATOR MATERIAL: THERMOPLASTIC POLYESTER, UL 94V-0 CONTACT MATERIAL; COPPER, NICKEL, TIN ALLOY CA-725
- CONTACT PLATING: GOLD ON THE MATING AREA, TIN-LEAD ON THE CONTACT TAILS, NICKEL UNDERPLATE

THIS IS A C.A.D. GENERATED DRAWING DO NOT MAKE MANUAL REVISIONS TO MASTER.

1

346/396 SERIES CARD EDGE CONNECTOR PART NUMBER: 346-016-522-608

**EDAC INC** TORONTO, ONTARIO CANADA

THESE DRAWINGS AND SPECIFICATIONS ARE THE PROPERTY OF EDAC INC.,AND SHALL NOT BE REPRODUCED, OR COPIED OR USED AS THE BASIS FOR THE MANUFACTURE OR SALE OF APPARATUS WITHOUT WRITTEN PERMISSION.