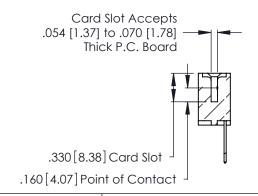

THIS IS A C.A.D. GENERATED DRAWING DO NOT MAKE MANUAL REVISIONS TO MASTER.

ISSUE NUMBER

ORIGINAL

1

**Contact Code 555** 

Contact Code 556

**Contact Code 558** 

**Contact Code 559** 

Contact Code 560

INSULATOR MATERIAL: THERMOPLASTIC POLYESTER, UL 94V-0 CONTACT MATERIAL; COPPER, NICKEL, TIN ALLOY CA-725 CONTACT PLATING: GOLD ON THE MATING AREA, TIN-LEAD

ON THE CONTACT TAILS, NICKEL UNDERPLATE

346/396 SERIES CARD EDGE CONNECTOR CONTACT CODE 555,556,558,559,560 DIMENSIONS

YOUR CONNECTION TO QUALITY & SERVICE

**EDAC INC** TORONTO, ONTARIO CANADA

THESE DRAWINGS AND SPECIFICATIONS ARE THE PROPERTY OF EDAC INC.,AND SHALL NOT BE REPRODUCED, OR COPIED OR USED AS THE BASIS FOR THE MANUFACTURE OR SALE OF APPARATUS WITHOUT WRITTEN PERMISSION.