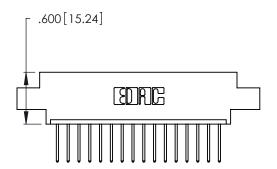

THIS IS A C.A.D. GENERATED DRAWING DO NOT MAKE MANUAL REVISIONS TO MASTER.

1

346/396 SERIES CARD EDGE CONNECTOR PART NUMBER: 346-016-522-608

**EDAC INC** TORONTO, ONTARIO CANADA

THESE DRAWINGS AND SPECIFICATIONS ARE THE PROPERTY OF EDAC INC.,AND SHALL NOT BE REPRODUCED, OR COPIED OR USED AS THE BASIS FOR THE MANUFACTURE OR SALE OF APPARATUS WITHOUT WRITTEN PERMISSION.