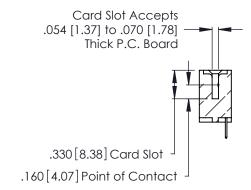

THIS IS A C.A.D. GENERATED DRAWING DO NOT MAKE MANUAL REVISIONS TO MASTER.

ISSUE NUMBER

ORIGINAL

1

**Contact Code 555** 

Contact Code 556

**Contact Code 558** 

**Contact Code 559** 

Contact Code 560

INSULATOR MATERIAL: THERMOPLASTIC POLYESTER, UL 94V-0 CONTACT MATERIAL; COPPER, NICKEL, TIN ALLOY CA-725 CONTACT PLATING: GOLD ON THE MATING AREA, TIN-LEAD

ON THE CONTACT TAILS, NICKEL UNDERPLATE

346/396 SERIES CARD EDGE CONNECTOR CONTACT CODE 555,556,558,559,560 DIMENSIONS

YOUR CONNECTION TO QUALITY & SERVICE

**EDAC INC** TORONTO, ONTARIO CANADA

THESE DRAWINGS AND SPECIFICATIONS ARE THE PROPERTY OF EDAC INC.,AND SHALL NOT BE REPRODUCED, OR COPIED OR USED AS THE BASIS FOR THE MANUFACTURE OR SALE OF APPARATUS WITHOUT WRITTEN PERMISSION.