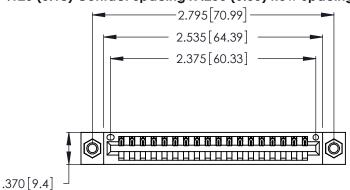

<u>Contact Dimensions:</u>
520-P.C. Tail .030x.018 (0.76x0.46) - Tail LG. = .175 (4.45) .125 (3.18) Contact Spacing x .250 (6.35) Row Spacing

- INSULATOR MATERIAL: THERMOPLASTIC POLYESTER, UL 94V-0 CONTACT MATERIAL; COPPER, NICKEL, TIN ALLOY CA-725
- CONTACT PLATING: GOLD ON THE MATING AREA, TIN-LEAD ON THE CONTACT TAILS, NICKEL UNDERPLATE

THIS IS A C.A.D. GENERATED DRAWING DO NOT MAKE MANUAL REVISIONS TO MASTER.

1

| 346/396 SERIES CARD EDGE CONNECTOR |
|------------------------------------|
| PART NUMBER: 346-018-520-107       |

**EDAC INC** TORONTO, ONTARIO CANADA