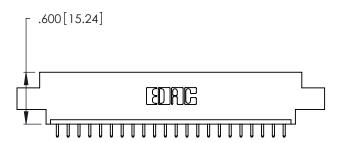

Contact Dimensions: 521-P.C. Tail .025 Sq. (0.64 Sq.) - Tail LG. =.150 (3.81) .125 (3.18) Contact Spacing x .250 (6.35) Row Spacing

.370 [9.4]

Card Slot Accepts .054 [1.37] to .070 [1.78] Thick P.C. Board .330 [8.38] Card Slot

.160 [4.07] Point of Contact

INSULATOR MATERIAL: THERMOPLASTIC POLYESTER, UL 94V-0 CONTACT MATERIAL; COPPER, NICKEL, TIN ALLOY CA-725

CONTACT PLATING: GOLD ON THE MATING AREA, TIN-LEAD ON THE CONTACT TAILS, NICKEL UNDERPLATE

346/396 SERIES CARD EDGE CONNECTOR PART NUMBER: 346-022-521-607

YOUR CONNECTION TO QUALITY & SERVICE

**EDAC INC** TORONTO, ONTARIO CANADA

THESE DRAWINGS AND SPECIFICATIONS ARE THE PROPERTY OF EDAC INC.,AND SHALL NOT BE REPRODUCED, OR COPIED OR USED AS THE BASIS FOR THE MANUFACTURE OR SALE OF APPARATUS WITHOUT WRITTEN PERMISSION.