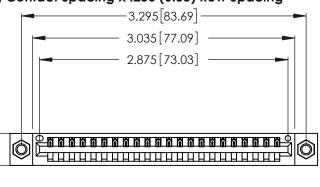

Contact Dimensions: 521-P.C. Tail .025 Sq. (0.64 Sq.) - Tail LG. =.150 (3.81) .125 (3.18) Contact Spacing x .250 (6.35) Row Spacing

.370 [9.4]

Card Slot Accepts .054 [1.37] to .070 [1.78] Thick P.C. Board .330 [8.38] Card Slot

.160 [4.07] Point of Contact

INSULATOR MATERIAL: THERMOPLASTIC POLYESTER, UL 94V-0 CONTACT MATERIAL; COPPER, NICKEL, TIN ALLOY CA-725

CONTACT PLATING: GOLD ON THE MATING AREA, TIN-LEAD ON THE CONTACT TAILS, NICKEL UNDERPLATE

346/396 SERIES CARD EDGE CONNECTOR PART NUMBER: 346-022-521-607

YOUR CONNECTION TO QUALITY & SERVICE

**EDAC INC** TORONTO, ONTARIO CANADA

THESE DRAWINGS AND SPECIFICATIONS ARE THE PROPERTY OF EDAC INC.,AND SHALL NOT BE REPRODUCED, OR COPIED OR USED AS THE BASIS FOR THE MANUFACTURE OR SALE OF APPARATUS WITHOUT WRITTEN PERMISSION.