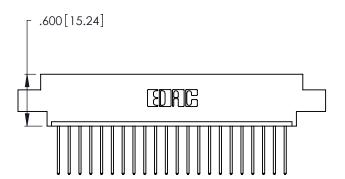

Contact Dimensions: 540-Wire Wrap .025 Sq. (0.64 Sq.) - Tail LG. =.560 (14.22) .125 (3.18) Contact Spacing x .250 (6.35) Row Spacing

.370 [9.4]

- 346/396 SERIES CARD EDGE CONNECTOR PART NUMBER: 346-022-540-607
- YOUR CONNECTION TO QUALITY & SERVICE