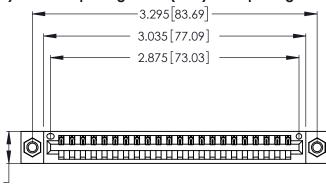

ISSUE NUMBER

ORIGINAL

1

Card Slot Accepts .054 [1.37] to .070 [1.78] Thick P.C. Board

THIS IS A C.A.D. GENERATED DRAWING DO NOT MAKE MANUAL REVISIONS TO MASTER.

.330 [8.38] Card Slot

.160 [4.07] Point of Contact