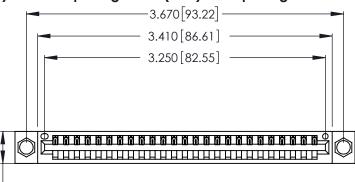

Contact Dimensions: 540-Wire Wrap .025 Sq. (0.64 Sq.) - Tail LG. =.560 (14.22) .125 (3.18) Contact Spacing x .250 (6.35) Row Spacing

.370 [9.4]

.600 [15.24] REDIRICA

THIS IS A C.A.D. GENERATED DRAWING DO NOT MAKE MANUAL REVISIONS TO MASTER.

ORIGINAL 1

.330 [8.38] Card Slot .160 [4.07] Point of Contact

Card Slot Accepts .054 [1.37] to .070 [1.78] Thick P.C. Board

346/396 SERIES CARD EDGE CONNECTOR PART NUMBER: 346-025-540-104

INSULATOR MATERIAL: THERMOPLASTIC POLYESTER, UL 94V-0 CONTACT MATERIAL; COPPER, NICKEL, TIN ALLOY CA-725 CONTACT PLATING: GOLD ON THE MATING AREA, TIN-LEAD ON THE CONTACT TAILS, NICKEL UNDERPLATE