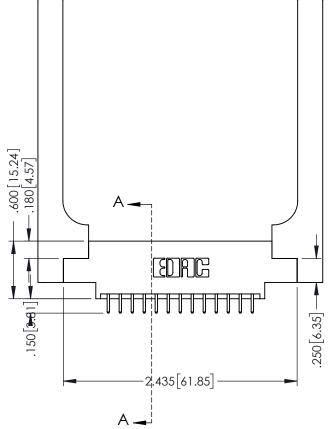

346-ENG-MASTER

**SECTION A-A** 

ISSUE NUMBER ORIGINAL 1

## 346/396 SERIES CARD EDGE CONNECTOR CONTACT CODE 555,556,558,559,560 DIMENSIONS

YOUR CONNECTION TO QUALITY & SERVICE

**EDAC INC** TORONTO, ONTARIO CANADA

THESE DRAWINGS AND SPECIFICATIONS ARE THE PROPERTY OF EDAC INC.,AND SHALL NOT BE REPRODUCED, OR COPIED OR USED AS THE BASIS FOR THE MANUFACTURE OR SALE OF APPARATUS WITHOUT WRITTEN PERMISSION.

|   | ACAD REFERENCE NO. | 346-ENG-MASTER   |
|---|--------------------|------------------|
|   | DRAWN: J.LEE       | DATE: APR. 22/09 |
| • | CHECKED:           | DATE:            |
|   | SCALE: 1:1         | SHEET 2 OF 2     |
|   | DRAWING NUMBER     | ISSUE            |
|   | 346-ENG-MASTER     | 1                |