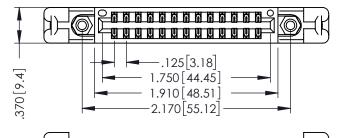

346/396 SERIES CARD EDGE CONNECTOR PART NUMBER: 346-026-521-858

YOUR CONNECTION TO QUALITY & SERVICE

**EDAC INC** TORONTO, ONTARIO CANADA

THESE DRAWINGS AND SPECIFICATIONS ARE THE PROPERTY OF EDAC INC.,AND SHALL NOT BE REPRODUCED,OR COPIED OR USED AS THE BASIS FOR THE MANUFACTURE OR SALE OF APPARATUS WITHOUT WRITTEN PERMISSION.

| ACAD REFERENCE NO. | 346-ENG-MASTER   |
|--------------------|------------------|
| DRAWN: J.LEE       | DATE: APR. 22/09 |
| CHECKED:           | DATE:            |
| SCALE: 1:1         | SHEET 1 OF 2     |
| DRAWING NUMBER     | ISSUE            |