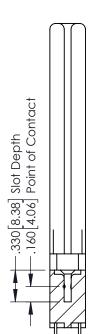

## **Contact Code 555**

## **Contact Code 556**

INSULATOR MATERIAL: THERMOPLASTIC POLYESTER, UL 94V-0 CONTACT MATERIAL; COPPER, NICKEL, TIN ALLOY CA-725 CONTACT PLATING: GOLD ON THE MATING AREA, TIN-LEAD

ON THE CONTACT TAILS, NICKEL UNDERPLATE