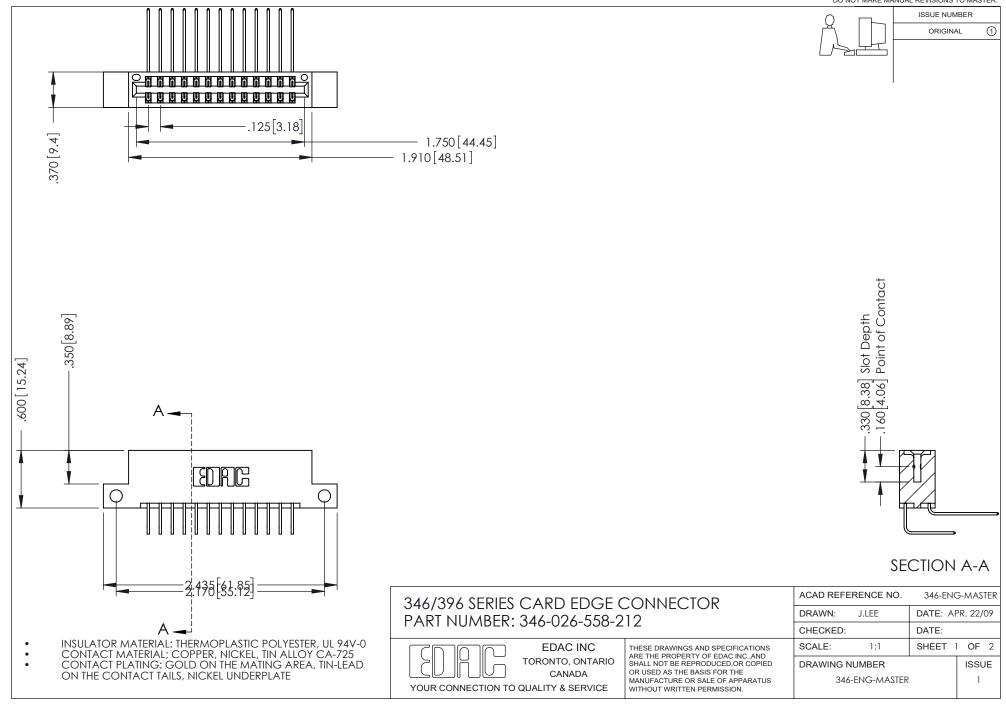

## **Contact Code 556**

INSULATOR MATERIAL: THERMOPLASTIC POLYESTER, UL 94V-0 CONTACT MATERIAL; COPPER, NICKEL, TIN ALLOY CA-725 CONTACT PLATING: GOLD ON THE MATING AREA, TIN-LEAD

ON THE CONTACT TAILS, NICKEL UNDERPLATE

## 346/396 SERIES CARD EDGE CONNECTOR CONTACT CODE 555,556,558,559,560 DIMENSIONS

YOUR CONNECTION TO QUALITY & SERVICE

**EDAC INC** TORONTO, ONTARIO CANADA

THESE DRAWINGS AND SPECIFICATIONS ARE THE PROPERTY OF EDAC INC.,AND SHALL NOT BE REPRODUCED, OR COPIED OR USED AS THE BASIS FOR THE MANUFACTURE OR SALE OF APPARATUS WITHOUT WRITTEN PERMISSION.