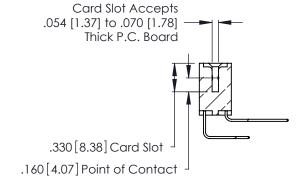

Contact Dimensions:
558-90 Degree Bend (Code 541 Contacts)
See Sheet 2 for Contact Code 555, 556, 558, 559, 560 Dimensions

.370 [9.4]

- INSULATOR MATERIAL: THERMOPLASTIC POLYESTER, UL 94V-0 CONTACT MATERIAL; COPPER, NICKEL, TIN ALLOY CA-725
- CONTACT PLATING: GOLD ON THE MATING AREA, TIN-LEAD ON THE CONTACT TAILS, NICKEL UNDERPLATE

Contact Code 560

INSULATOR MATERIAL: THERMOPLASTIC POLYESTER, UL 94V-0 CONTACT MATERIAL; COPPER, NICKEL, TIN ALLOY CA-725 CONTACT PLATING: GOLD ON THE MATING AREA, TIN-LEAD

ON THE CONTACT TAILS, NICKEL UNDERPLATE