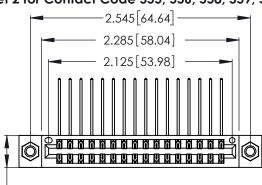

Contact Dimensions:
558-90 Degree Bend (Code 541 Contacts)
See Sheet 2 for Contact Code 555, 556, 558, 559, 560 Dimensions

.370 [9.4]

- INSULATOR MATERIAL: THERMOPLASTIC POLYESTER, UL 94V-0 CONTACT MATERIAL; COPPER, NICKEL, TIN ALLOY CA-725
- CONTACT PLATING: GOLD ON THE MATING AREA, TIN-LEAD ON THE CONTACT TAILS, NICKEL UNDERPLATE

346/396 SERIES CARD EDGE CONNECTOR CONTACT CODE 555,556,558,559,560 DIMENSIONS

YOUR CONNECTION TO QUALITY & SERVICE

**EDAC INC** TORONTO, ONTARIO CANADA

THESE DRAWINGS AND SPECIFICATIONS ARE THE PROPERTY OF EDAC INC.,AND SHALL NOT BE REPRODUCED, OR COPIED OR USED AS THE BASIS FOR THE MANUFACTURE OR SALE OF APPARATUS WITHOUT WRITTEN PERMISSION.