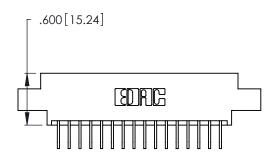

THIS IS A C.A.D. GENERATED DRAWING DO NOT MAKE MANUAL REVISIONS TO MASTER.

346/396 SERIES CARD EDGE CONNECTOR PART NUMBER: 346-032-558-807

**EDAC INC** TORONTO, ONTARIO CANADA

THESE DRAWINGS AND SPECIFICATIONS ARE THE PROPERTY OF EDAC INC., AND SHALL NOT BE REPRODUCED, OR COPIED OR USED AS THE BASIS FOR THE MANUFACTURE OR SALE OF APPARATUS WITHOUT WRITTEN PERMISSION.