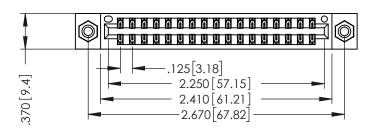

THIS IS A C.A.D. GENERATED DRAWING DO NOT MAKE MANUAL REVISIONS TO MASTER.

ISSUE NUMBER

ORIGINAL

1

INSULATOR MATERIAL: THERMOPLASTIC POLYESTER, UL 94V-0 CONTACT MATERIAL; COPPER, NICKEL, TIN ALLOY CA-725 CONTACT PLATING: GOLD ON THE MATING AREA, TIN-LEAD ON THE CONTACT TAILS, NICKEL UNDERPLATE

346/396 SERIES CARD EDGE CONNECTOR PART NUMBER: 346-034-560-208

YOUR CONNECTION TO QUALITY & SERVICE

**EDAC INC** TORONTO, ONTARIO CANADA

THESE DRAWINGS AND SPECIFICATIONS ARE THE PROPERTY OF EDAC INC.,AND SHALL NOT BE REPRODUCED, OR COPIED OR USED AS THE BASIS FOR THE MANUFACTURE OR SALE OF APPARATUS WITHOUT WRITTEN PERMISSION.

| ACAD REFERENCE NO. | 346-ENG-MASTER   |
|--------------------|------------------|
| DRAWN: J.LEE       | DATE: APR. 22/09 |
| CHECKED:           | DATE:            |
| SCALE: 1:1         | SHEET 1 OF 2     |
| DRAWING NUMBER     | ISSUE            |