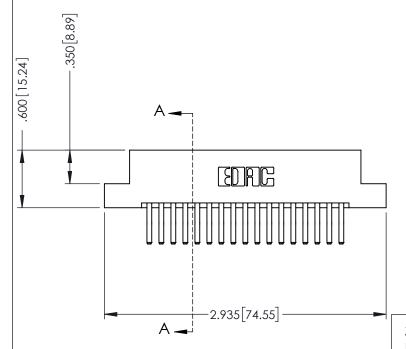

346-ENG-MASTER

.330 [8.38] Slot Depth .160 [4.06] Point of Contact

**SECTION A-A** 

ISSUE NUMBER ORIGINAL 1

## **Contact Code 555**

## **Contact Code 556**

INSULATOR MATERIAL: THERMOPLASTIC POLYESTER, UL 94V-0 CONTACT MATERIAL; COPPER, NICKEL, TIN ALLOY CA-725 CONTACT PLATING: GOLD ON THE MATING AREA, TIN-LEAD

ON THE CONTACT TAILS, NICKEL UNDERPLATE

## 346/396 SERIES CARD EDGE CONNECTOR CONTACT CODE 555,556,558,559,560 DIMENSIONS

YOUR CONNECTION TO QUALITY & SERVICE

**EDAC INC** TORONTO, ONTARIO CANADA

THESE DRAWINGS AND SPECIFICATIONS ARE THE PROPERTY OF EDAC INC.,AND SHALL NOT BE REPRODUCED, OR COPIED OR USED AS THE BASIS FOR THE MANUFACTURE OR SALE OF APPARATUS WITHOUT WRITTEN PERMISSION.

|   | ACAD REFERENCE NO. | 346-ENG-MASTER   |
|---|--------------------|------------------|
|   | DRAWN: J.LEE       | DATE: APR. 22/09 |
| • | CHECKED:           | DATE:            |
|   | SCALE: 1:1         | SHEET 2 OF 2     |
|   | DRAWING NUMBER     | ISSUE            |
|   | 346-ENG-MASTER     | 1                |