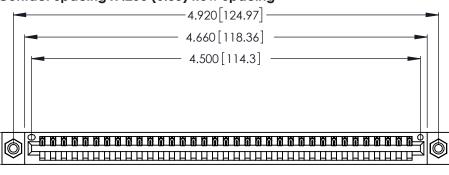

<u>Contact Dimensions:</u>
541-Wire Wrap .025 Sq. (0.64 Sq.) - Tail LG. =.750 (19.05)
.125 (3.18) Contact Spacing x .250 (6.35) Row Spacing

.370 [9.4]

THIS IS A C.A.D. GENERATED DRAWING DO NOT MAKE MANUAL REVISIONS TO MASTER.

1

Card Slot Accepts .054 [1.37] to .070 [1.78] Thick P.C. Board .330 [8.38] Card Slot .160 [4.07] Point of Contact

INSULATOR MATERIAL: THERMOPLASTIC POLYESTER, UL 94V-0 CONTACT MATERIAL; COPPER, NICKEL, TIN\_ALLOY CA-725

CONTACT PLATING: GOLD ON THE MATING AREA, TIN-LEAD ON THE CONTACT TAILS, NICKEL UNDERPLATE

346/396 SERIES CARD EDGE CONNECTOR PART NUMBER: 346-035-541-108

YOUR CONNECTION TO QUALITY & SERVICE

**EDAC INC** TORONTO, ONTARIO CANADA