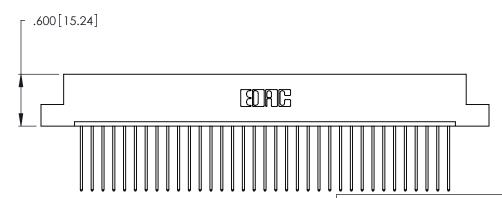

<u>Contact Dimensions:</u>
541-Wire Wrap .025 Sq. (0.64 Sq.) - Tail LG. =.750 (19.05)
.125 (3.18) Contact Spacing x .250 (6.35) Row Spacing

.370 [9.4]

THIS IS A C.A.D. GENERATED DRAWING DO NOT MAKE MANUAL REVISIONS TO MASTER.

1

Card Slot Accepts .054 [1.37] to .070 [1.78] Thick P.C. Board .330 [8.38] Card Slot .160 [4.07] Point of Contact

INSULATOR MATERIAL: THERMOPLASTIC POLYESTER, UL 94V-0 CONTACT MATERIAL; COPPER, NICKEL, TIN\_ALLOY CA-725

CONTACT PLATING: GOLD ON THE MATING AREA, TIN-LEAD ON THE CONTACT TAILS, NICKEL UNDERPLATE

346/396 SERIES CARD EDGE CONNECTOR PART NUMBER: 346-035-541-108

YOUR CONNECTION TO QUALITY & SERVICE

**EDAC INC** TORONTO, ONTARIO CANADA