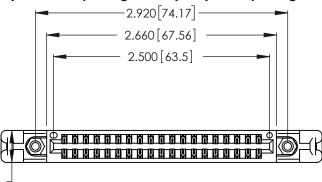

<u>Contact Dimensions:</u>
522-P.C. Tail .025 Sq. (0.64 Sq.) - Tail LG. = .440 (11.18)
.125 (3.18) Contact Spacing x .250 (6.35) Row Spacing

.370 [9.4]

THIS IS A C.A.D. GENERATED DRAWING DO NOT MAKE MANUAL REVISIONS TO MASTER.

ISSUE NUMBER ORIGINAL

1

Card Slot Accepts .054 [1.37] to .070 [1.78] Thick P.C. Board .330 [8.38] Card Slot .160 [4.07] Point of Contact

INSULATOR MATERIAL: THERMOPLASTIC POLYESTER, UL 94V-0 CONTACT MATERIAL; COPPER, NICKEL, TIN ALLOY CA-725

CONTACT PLATING: GOLD ON THE MATING AREA, TIN-LEAD ON THE CONTACT TAILS, NICKEL UNDERPLATE

346/396 SERIES CARD EDGE CONNECTOR PART NUMBER: 346-038-522-858

YOUR CONNECTION TO QUALITY & SERVICE

**EDAC INC** TORONTO, ONTARIO CANADA