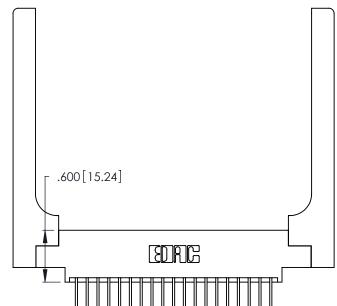

ISSUE NUMBER ORIGINAL

1

Card Slot Accepts .054 [1.37] to .070 [1.78] Thick P.C. Board .330 [8.38] Card Slot .160 [4.07] Point of Contact

INSULATOR MATERIAL: THERMOPLASTIC POLYESTER, UL 94V-0 CONTACT MATERIAL; COPPER, NICKEL, TIN ALLOY CA-725