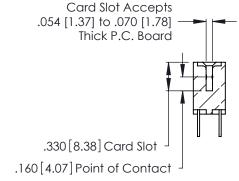

Contact Code 560

INSULATOR MATERIAL: THERMOPLASTIC POLYESTER, UL 94V-0 CONTACT MATERIAL; COPPER, NICKEL, TIN ALLOY CA-725 CONTACT PLATING: GOLD ON THE MATING AREA, TIN-LEAD

ON THE CONTACT TAILS, NICKEL UNDERPLATE

346/396 SERIES CARD EDGE CONNECTOR CONTACT CODE 555,556,558,559,560 DIMENSIONS

YOUR CONNECTION TO QUALITY & SERVICE

**EDAC INC** TORONTO, ONTARIO CANADA

THESE DRAWINGS AND SPECIFICATIONS ARE THE PROPERTY OF EDAC INC.,AND SHALL NOT BE REPRODUCED, OR COPIED OR USED AS THE BASIS FOR THE MANUFACTURE OR SALE OF APPARATUS WITHOUT WRITTEN PERMISSION.