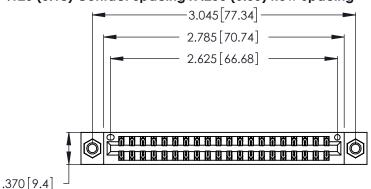

Contact Dimensions: 500-Wire Hole .050x.025 (1.27x0.64) - Tail LG. =.260 (6.60) .125 (3.18) Contact Spacing x .250 (6.35) Row Spacing

- INSULATOR MATERIAL: THERMOPLASTIC POLYESTER, UL 94V-0 CONTACT MATERIAL; COPPER, NICKEL, TIN ALLOY CA-725
- CONTACT PLATING: GOLD ON THE MATING AREA, TIN-LEAD ON THE CONTACT TAILS, NICKEL UNDERPLATE

THIS IS A C.A.D. GENERATED DRAWING DO NOT MAKE MANUAL REVISIONS TO MASTER.

1

346/396 SERIES CARD EDGE CONNECTOR PART NUMBER: 346-040-500-807

**EDAC INC** TORONTO, ONTARIO CANADA

THESE DRAWINGS AND SPECIFICATIONS ARE THE PROPERTY OF EDAC INC.,AND SHALL NOT BE REPRODUCED, OR COPIED OR USED AS THE BASIS FOR THE MANUFACTURE OR SALE OF APPARATUS WITHOUT WRITTEN PERMISSION.