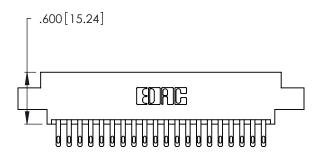

THIS IS A C.A.D. GENERATED DRAWING DO NOT MAKE MANUAL REVISIONS TO MASTER.

1

346/396 SERIES CARD EDGE CONNECTOR PART NUMBER: 346-040-500-807

**EDAC INC** TORONTO, ONTARIO CANADA

THESE DRAWINGS AND SPECIFICATIONS ARE THE PROPERTY OF EDAC INC.,AND SHALL NOT BE REPRODUCED, OR COPIED OR USED AS THE BASIS FOR THE MANUFACTURE OR SALE OF APPARATUS WITHOUT WRITTEN PERMISSION.